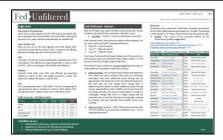

## DAILY REPORT – Rate Trends (5/8/23)

| Key Interest Rates                            | <u>5/5/23</u> | <u>5/8/23</u> | Ch      | ange |
|-----------------------------------------------|---------------|---------------|---------|------|
| Fed Funds Target Rate (FFTR)                  | 5.25          | 5.25          | <b></b> | 0.25 |
| BSBY - 1-month                                | 5.08          | 5.09          | 企       | 0.01 |
| SOFR - Term Rate - 1-Month (CME Term SOFR)    | 5.05          | 5.05          | Ŷ       | 0.01 |
| US Treasury - 3-Month                         | 5.26          | 5.31          | Ŷ       | 0.05 |
| US Treasury - 2-Year                          | 3.92          | 4.00          | 1       | 0.08 |
| US Treasury - 10-Year                         | 3.44          | 3.52          | 1       | 0.08 |
| 3-Month / 10-year Treasury Yield Curve Spread | (1.82)        | (1.79)        | Ŷ       | 0.03 |
| 2-Year / 10-year Treasury Yield Curve Spread  | (0.48)        | (0.48)        |         | 0.00 |

| Key Interest Rates                     | <u>5/2/23</u> | 5/3/23 | 5/4/23 | <u>5/5/23</u> | 5/8/23 | 5-Day<br>Change |
|----------------------------------------|---------------|--------|--------|---------------|--------|-----------------|
| Fed Funds Target Rate (FFTR)           | 5.00          | 5.25   | 5.25   | 5.25          | 5.25   | ♠ 0.25          |
| BSBY - Overnight                       | 4.900         | 4.903  | 4.903  | 4.952         | 5.097  | ♠ 0.197         |
| BSBY - 1-month                         | 5.043         | 5.057  | 5.068  | 5.084         | 5.094  | ♠ 0.051         |
| SOFR - Overnight                       | 4.810         | 4.810  | 5.060  | 5.060         | 0.000  | ♠ 0.250         |
| SOFR - 30-Day Average                  | 4.817         | 4.815  | 4.814  | 4.822         | 4.847  | ♠ 0.030         |
| SOFR - Term Rate - 1-Month             | 5.046         | 5.040  | 5.043  | 5.050         | 5.055  | 0.009           |
| US Treasury - 3-Month                  | 5.24          | 5.26   | 5.26   | 5.26          | 5.31   | ♠ 0.07          |
| US Treasury - 2-Year                   | 3.97          | 3.89   | 3.75   | 3.92          | 4.00   | 0.03            |
| US Treasury - 10-Year                  | 3.44          | 3.38   | 3.37   | 3.44          | 3.52   | 0.08            |
| YC Spread - 3-Month / 10-year Treasury | (1.80)        | (1.88) | (1.89) | (1.82)        | (1.79) | <b>↑</b> 0.01   |
| YC Spread - 2-Year / 10-year Treasury  | (0.53)        | (0.51) | (0.38) | (0.48)        | (0.48) | ♠ 0.05          |