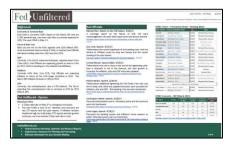

## DAILY REPORT - Rate Trends (5/2/23)

| Key Interest Rates                            | <u>5/1/23</u> | <u>5/1/23</u> <u>5/2/23</u> |                 |
|-----------------------------------------------|---------------|-----------------------------|-----------------|
| Fed Funds Target Rate (FFTR)                  | 5.00          | 5.00                        | 0.00            |
| BSBY - 1-month                                | 5.05          | 5.04                        | <b>4</b> (0.01) |
| SOFR - Term Rate - 1-Month (CME Term SOFR)    | 5.03          | 5.05                        | ↑ 0.01          |
| US Treasury - 3-Month                         | 5.27          | 5.24                        | <b>(</b> 0.03)  |
| US Treasury - 2-Year                          | 4.14          | 3.97                        | <b>(</b> 0.17)  |
| US Treasury - 10-Year                         | 3.59          | 3.44                        | <b>(</b> 0.15)  |
| 3-Month / 10-year Treasury Yield Curve Spread | (1.68)        | (1.80)                      | <b>(</b> 0.12)  |
| 2-Year / 10-year Treasury Yield Curve Spread  | (0.55)        | (0.53)                      | 0.02            |

| Key Interest Rates                     | 4/26/23 | 4/27/23 | 4/28/23 | 5/1/23 | 5/2/23 | 5-Day<br>Change |
|----------------------------------------|---------|---------|---------|--------|--------|-----------------|
| Fed Funds Target Rate (FFTR)           | 5.00    | 5.00    | 5.00    | 5.00   | 5.00   | 0.00            |
| BSBY - Overnight                       | 4.886   | 4.890   | 4.890   | 4.884  | 4.900  | 0.014           |
| BSBY - 1-month                         | 5.007   | 5.019   | 5.045   | 5.052  | 5.043  | <b>1</b> 0.035  |
| SOFR - Overnight                       | 4.800   | 4.810   | 4.810   | 4.810  | 0.000  | <b>0.010</b>    |
| SOFR - 30-Day Average                  | 4.824   | 4.823   | 4.822   | 4.819  | 4.817  | <b>(</b> 0.006) |
| SOFR - Term Rate - 1-Month             | 4.982   | 4.993   | 5.019   | 5.034  | 5.046  | <b>0.064</b>    |
| US Treasury - 3-Month                  | 5.16    | 5.18    | 5.10    | 5.27   | 5.24   | 0.08            |
| US Treasury - 2-Year                   | 3.90    | 4.07    | 4.04    | 4.14   | 3.97   | 0.07            |
| US Treasury - 10-Year                  | 3.43    | 3.53    | 3.44    | 3.59   | 3.44   | 0.01            |
| YC Spread - 3-Month / 10-year Treasury | (1.73)  | (1.65)  | (1.66)  | (1.68) | (1.80) | <b>(</b> 0.07)  |
| YC Spread - 2-Year / 10-year Treasury  | (0.47)  | (0.54)  | (0.60)  | (0.55) | (0.53) | <b>(</b> 0.06)  |