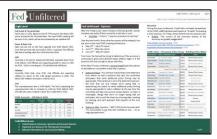

## DAILY REPORT – Rate Trends (5/11/23)

| Key Interest Rates                            | 5/10/23 | 10/23 5/11/23 |    | Change |  |
|-----------------------------------------------|---------|---------------|----|--------|--|
| Fed Funds Target Rate (FFTR)                  | 5.25    | 5.25          | Ŷ  | 0.25   |  |
| BSBY - 1-month                                | 5.10    | 5.10          | ψ. | (0.00) |  |
| SOFR - Term Rate - 1-Month (CME Term SOFR)    | 5.06    | 5.06          | Ŷ  | 0.00   |  |
| US Treasury - 3-Month                         | 5.24    | 5.20          | Ψ. | (0.04) |  |
| US Treasury - 2-Year                          | 3.90    | 3.89          | Φ  | (0.01) |  |
| US Treasury - 10-Year                         | 3.43    | 3.39          | Ψ. | (0.04) |  |
| 3-Month / 10-year Treasury Yield Curve Spread | (1.81)  | (1.81)        |    | 0.00   |  |
| 2-Year / 10-year Treasury Yield Curve Spread  | (0.47)  | (0.50)        | •  | (0.03) |  |

| Key Interest Rates                     | <u>5/5/23</u> | 5/8/23 | 5/9/23 | 5/10/23 | 5/11/23 | 5-Day<br>Change |
|----------------------------------------|---------------|--------|--------|---------|---------|-----------------|
| Fed Funds Target Rate (FFTR)           | 5.25          | 5.25   | 5.25   | 5.25    | 5.25    | 0.00            |
| BSBY - Overnight                       | 4.952         | 5.097  | 5.152  | 5.153   | 5.154   | <b>0.203</b>    |
| BSBY - 1-month                         | 5.084         | 5.094  | 5.097  | 5.099   | 5.098   | <b>0.014</b>    |
| SOFR - Overnight                       | 5.060         | 5.060  | 5.060  | 5.060   | 0.000   | 0.000           |
| SOFR - 30-Day Average                  | 4.822         | 4.847  | 5.856  | 4.864   | 4.872   | ♠ 0.050         |
| SOFR - Term Rate - 1-Month             | 5.050         | 5.055  | 5.054  | 5.057   | 5.059   | 0.009           |
| US Treasury - 3-Month                  | 5.26          | 5.31   | 5.29   | 5.24    | 5.20    | (0.06)          |
| US Treasury - 2-Year                   | 3.92          | 4.00   | 4.01   | 3.90    | 3.89    | <b>(</b> 0.03)  |
| US Treasury - 10-Year                  | 3.44          | 3.52   | 3.53   | 3.43    | 3.39    | <b>(</b> 0.05)  |
| YC Spread - 3-Month / 10-year Treasury | (1.82)        | (1.79) | (1.76) | (1.81)  | (1.81)  | 0.01            |
| YC Spread - 2-Year / 10-year Treasury  | (0.48)        | (0.48) | (0.48) | (0.47)  | (0.50)  | <b>(</b> 0.02)  |