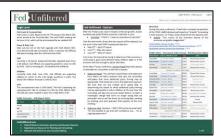

## DAILY REPORT - Rate Trends (5/10/23)

| Key Interest Rates                            | 5/9/23 | 5/10/23 | Change         |  |
|-----------------------------------------------|--------|---------|----------------|--|
| Fed Funds Target Rate (FFTR)                  | 5.25   | 5.25    | 0.25           |  |
| BSBY - 1-month                                | 5.10   | 5.10    | 0.00           |  |
| SOFR - Term Rate - 1-Month (CME Term SOFR)    | 5.05   | 5.06    | 0.00           |  |
| US Treasury - 3-Month                         | 5.29   | 5.24    | <b>(</b> 0.05) |  |
| US Treasury - 2-Year                          | 4.01   | 3.90    | <b>(</b> 0.11) |  |
| US Treasury - 10-Year                         | 3.53   | 3.43    | <b>(</b> 0.10) |  |
| 3-Month / 10-year Treasury Yield Curve Spread | (1.76) | (1.81)  | <b>(</b> 0.05) |  |
| 2-Year / 10-year Treasury Yield Curve Spread  | (0.48) | (0.47)  | 0.01           |  |

| Key Interest Rates                     | 5/4/23 | 5/5/23 | 5/8/23 | 5/9/23 | 5/10/23 | 5-Day<br>Change |       |
|----------------------------------------|--------|--------|--------|--------|---------|-----------------|-------|
| Fed Funds Target Rate (FFTR)           | 5.25   | 5.25   | 5.25   | 5.25   | 5.25    | (               | 0.00  |
| BSBY - Overnight                       | 4.903  | 4.952  | 5.097  | 5.152  | 5.153   | <b>♠</b> 0.     | .250  |
| BSBY - 1-month                         | 5.068  | 5.084  | 5.094  | 5.097  | 5.099   | <b>♠</b> 0.     | .032  |
| SOFR - Overnight                       | 5.060  | 5.060  | 5.060  | 5.060  | 0.000   | 0.              | .000  |
| SOFR - 30-Day Average                  | 4.814  | 4.822  | 4.847  | 5.856  | 4.864   | <b>1</b> 0.     | .050  |
| SOFR - Term Rate - 1-Month             | 5.043  | 5.050  | 5.055  | 5.054  | 5.057   | <b>♠</b> 0.     | .014  |
| US Treasury - 3-Month                  | 5.26   | 5.26   | 5.31   | 5.29   | 5.24    | ₩ (             | 0.02) |
| US Treasury - 2-Year                   | 3.75   | 3.92   | 4.00   | 4.01   | 3.90    | <b>1</b>        | 0.15  |
| US Treasury - 10-Year                  | 3.37   | 3.44   | 3.52   | 3.53   | 3.43    | r (             | 0.06  |
| YC Spread - 3-Month / 10-year Treasury | (1.89) | (1.82) | (1.79) | (1.76) | (1.81)  | <b>1</b>        | 0.08  |
| YC Spread - 2-Year / 10-year Treasury  | (0.38) | (0.48) | (0.48) | (0.48) | (0.47)  | <b>4</b> (      | 0.09) |