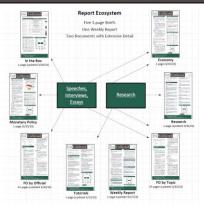

30         | 4.833         | 4.834         | <b>1</b> 0.024   |
| US Treasury - 3-Month                  | 4.90          | 4.88          | 4.86          | 4.91          | 4.95          | <b>1</b> 0.05    |
| US Treasury - 2-Year                   | 3.97          | 3.84          | 3.79          | 3.82          | 3.97          | 0.00             |
| US Treasury - 10-Year                  | 3.43          | 3.35          | 3.30          | 3.30          | 3.39          | <b>U</b> (0.04)  |
| YC Spread - 3-Month / 10-year Treasury | (1.47)        | (1.53)        | (1.56)        | (1.61)        | (1.56)        | <b>U</b> (0.09)  |
| YC Spread - 2-Year / 10-year Treasury  | (0.54)        | (0.49)        | (0.49)        | (0.52)        | (0.58)        | <b>U</b> (0.04)  |

## **Report Ecosystem**



## FedUnfiltered.com

- Federal Reserve Interviews, Speeches and Research Reports. ٠
- Organized as Resource for Planning and Forecasting. ٠
- Relevant Information for your Decision Making. ۲