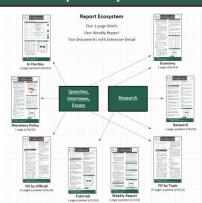

| 4.630   | 4.662  | 6.672  | 4.681         | 4.690  | ♠ 0.060         |
| SOFR - Term Rate - 1-Month             | 4.802   | 4.810  | 4.828  | 4.830         | 4.833  | ♠ 0.030         |
| US Treasury - 3-Month                  | 4.85    | 4.90   | 4.88   | 4.86          | 4.91   | ♠ 0.06          |
| US Treasury - 2-Year                   | 4.06    | 3.97   | 3.84   | 3.79          | 3.82   | <b>(</b> 0.24)  |
| US Treasury - 10-Year                  | 3.48    | 3.43   | 3.35   | 3.30          | 3.30   | <b>4</b> (0.18) |
| YC Spread - 3-Month / 10-year Treasury | (1.37)  | (1.47) | (1.53) | (1.56)        | (1.61) | <b>(</b> 0.24)  |
| YC Spread - 2-Year / 10-year Treasury  | (0.58)  | (0.54) | (0.49) | (0.49)        | (0.52) | ♠ 0.06          |

### **Report Ecosystem**



## FedUnfiltered.com

- Federal Reserve Interviews, Speeches and Research Reports.
- Organized as Resource for Planning and Forecasting.
- Relevant Information for your Decision Making.