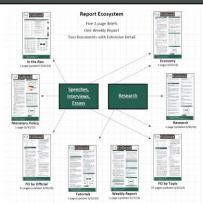

♠ 0.010         |
| SOFR - 30-Day Average                  | 4.621   | 4.630   | 4.662  | 6.672  | 4.681  | <b>0.060</b>    |
| SOFR - Term Rate - 1-Month             | 4.803   | 4.802   | 4.810  | 4.828  | 4.830  | ♠ 0.026         |
| US Treasury - 3-Month                  | 4.97    | 4.85    | 4.90   | 4.88   | 4.86   | <b>(</b> 0.11)  |
| US Treasury - 2-Year                   | 4.10    | 4.06    | 3.97   | 3.84   | 3.79   | ₩ (0.31)        |
| US Treasury - 10-Year                  | 3.55    | 3.48    | 3.43   | 3.35   | 3.30   | <b>(</b> 0.25)  |
| YC Spread - 3-Month / 10-year Treasury | (1.42)  | (1.37)  | (1.47) | (1.53) | (1.56) | <b>(</b> 0.14)  |
| YC Spread - 2-Year / 10-year Treasury  | (0.55)  | (0.58)  | (0.54) | (0.49) | (0.49) | 0.06            |

## **Report Ecosystem**



## FedUnfiltered.com

- Federal Reserve Interviews, Speeches and Research Reports.
- Organized as Resource for Planning and Forecasting.
- Relevant Information for your Decision Making.