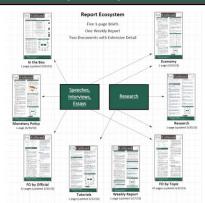

- 1-Month             | 4.807   | 4.803   | 4.802   | 4.810         | 4.828         | <b>1</b>        | 0.021  |
| US Treasury - 3-Month                  | 4.80    | 4.97    | 4.85    | 4.90          | 4.88          | 1               | 0.08   |
| US Treasury - 2-Year                   | 4.08    | 4.10    | 4.06    | 3.97          | 3.84          | 1               | (0.24) |
| US Treasury - 10-Year                  | 3.57    | 3.55    | 3.48    | 3.43          | 3.35          | •               | (0.22) |
| YC Spread - 3-Month / 10-year Treasury | (1.23)  | (1.42)  | (1.37)  | (1.47)        | (1.53)        | Ψ               | (0.30) |
| YC Spread - 2-Year / 10-year Treasury  | (0.51)  | (0.55)  | (0.58)  | (0.54)        | (0.49)        | 1               | 0.02   |

## **Report Ecosystem**



## FedUnfiltered.com

- Federal Reserve Interviews, Speeches and Research Reports.
- Organized as Resource for Planning and Forecasting.
- Relevant Information for your Decision Making.