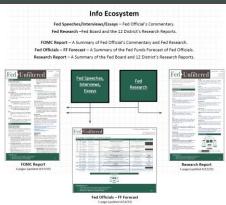

2   | 4.750   | 4.758   | 4.782   | Ŷ               | 0.048 |
| SOFR - Term Rate - 1-Month             | 4.876   | 4.881   | 4.890   | 4.893   | 4.917   | Ŷ               | 0.041 |
| US Treasury - 3-Month                  | 5.04    | 5.02    | 5.10    | 5.14    | 5.21    | Ŷ               | 0.17  |
| US Treasury - 2-Year                   | 4.03    | 3.95    | 3.96    | 4.08    | 4.18    | Ŷ               | 0.15  |
| US Treasury - 10-Year                  | 3.43    | 3.41    | 3.45    | 3.52    | 3.60    | Ŷ               | 0.17  |
| YC Spread - 3-Month / 10-year Treasury | (1.61)  | (1.61)  | (1.65)  | (1.62)  | (1.61)  |                 | 0.00  |
| YC Spread - 2-Year / 10-year Treasury  | (0.60)  | (0.54)  | (0.51)  | (0.56)  | (0.58)  | Ŷ               | 0.02  |

## **INFO Ecosystem**



## FedUnfiltered.com

- Federal Reserve Interviews, Speeches and Research Reports.
- Organized as Resource for Planning and Forecasting.
- Relevant Information for your Decision Making.