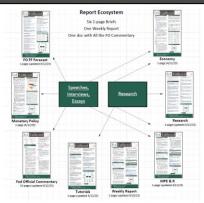

OFR - 30-Day Average                  | 4.725   | 4.733   | 4.742   | 4.750   | 4.758   | ♠ 0.034         |
| SOFR - Term Rate - 1-Month             | 4.855   | 4.876   | 4.881   | 4.890   | 4.893   | 0.038           |
| US Treasury - 3-Month                  | 5.08    | 5.04    | 5.02    | 5.10    | 5.14    | <b>0.06</b>     |
| US Treasury - 2-Year                   | 4.00    | 4.03    | 3.95    | 3.96    | 4.08    | 0.08            |
| US Treasury - 10-Year                  | 3.41    | 3.43    | 3.41    | 3.45    | 3.52    | <b>0.11</b>     |
| YC Spread - 3-Month / 10-year Treasury | (1.67)  | (1.61)  | (1.61)  | (1.65)  | (1.62)  | <b>♠</b> 0.05   |
| YC Spread - 2-Year / 10-year Treasury  | (0.59)  | (0.60)  | (0.54)  | (0.51)  | (0.56)  | 0.03            |

## **Report Ecosystem**



## FedUnfiltered.com

- Federal Reserve Interviews, Speeches and Research Reports.
- Organized as Resource for Planning and Forecasting.
- Relevant Information for your Decision Making.