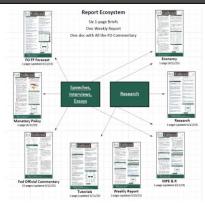

b>    |
| SOFR - 30-Day Average                  | 0.000  | 4.725   | 4.733   | 4.742   | 4.750   | 4.750           |
| SOFR - Term Rate - 1-Month             | 4.834  | 4.855   | 4.876   | 4.881   | 4.890   | <b>0.056</b>    |
| US Treasury - 3-Month                  | 4.95   | 5.08    | 5.04    | 5.02    | 5.10    | <b>0.15</b>     |
| US Treasury - 2-Year                   | 3.97   | 4.00    | 4.03    | 3.95    | 3.96    | <b>(</b> 0.01)  |
| US Treasury - 10-Year                  | 3.39   | 3.41    | 3.43    | 3.41    | 3.45    | 0.06            |
| YC Spread - 3-Month / 10-year Treasury | (1.56) | (1.67)  | (1.61)  | (1.61)  | (1.65)  | <b>(</b> 0.09)  |
| YC Spread - 2-Year / 10-year Treasury  | (0.58) | (0.59)  | (0.60)  | (0.54)  | (0.51)  | 0.07            |

## Report Ecosystem



## FedUnfiltered.com

- Federal Reserve Interviews, Speeches and Research Reports.
- Organized as Resource for Planning and Forecasting.
- Relevant Information for your Decision Making.