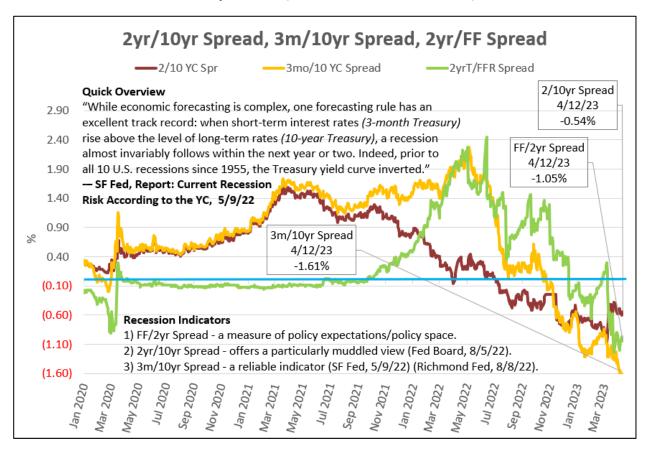

## **ANNOTATED GRAPHS – YC Spreads (Recession Indicators)**

**Report Ecosystem** 