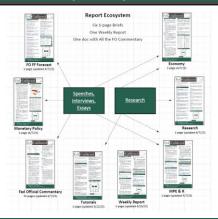

erage                  | 4.681  | 4.690  | 0.000  | 4.725   | 4.733   | 0.052                |
| SOFR - Term Rate - 1-Month             | 4.830  | 4.833  | 4.834  | 4.855   | 4.876   | ♠ 0.047              |
| US Treasury - 3-Month                  | 4.86   | 4.91   | 4.95   | 5.08    | 5.04    | 0.18                 |
| US Treasury - 2-Year                   | 3.79   | 3.82   | 3.97   | 4.00    | 4.03    | 0.24                 |
| US Treasury - 10-Year                  | 3.30   | 3.30   | 3.39   | 3.41    | 3.43    | 0.13                 |
| YC Spread - 3-Month / 10-year Treasury | (1.56) | (1.61) | (1.56) | (1.67)  | (1.61)  | <b>(</b> 0.05)       |
| YC Spread - 2-Year / 10-year Treasury  | (0.49) | (0.52) | (0.58) | (0.59)  | (0.60)  | (0.11)               |

### **Report Ecosystem**



## FedUnfiltered.com

- Federal Reserve Interviews, Speeches and Research Reports.
- Organized as Resource for Planning and Forecasting.
- Relevant Information for your Decision Making.