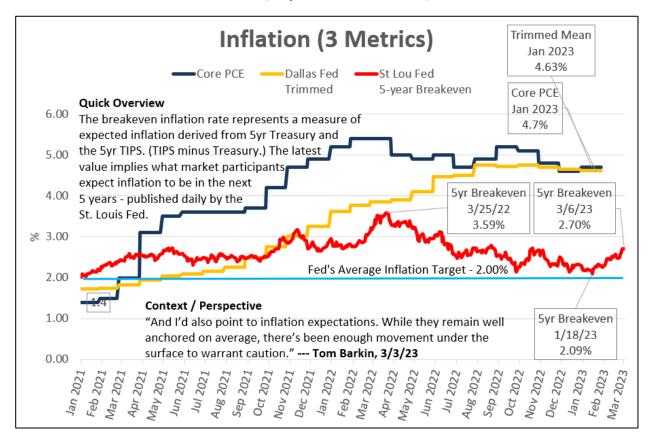

## **ANNOTATED GRAPHS – Inflation (5-year Breakeven)**

The Federal Reserve's Interviews, Speeches and Research Reports
Organized as a Resource for Planning & Forecasting.

Relevant Information for your Decision Making