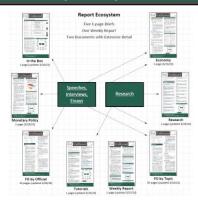

OFR - 30-Day Average                  | 4.568   | 4.593   | 4.602   | 4.612   | 4.621   | 0.053           |
| SOFR - Term Rate - 1-Month             | 4.806   | 4.791   | 4.809   | 4.807   | 4.803   | <b>(</b> 0.002) |
| US Treasury - 3-Month                  | 4.74    | 4.91    | 4.80    | 4.80    | 4.97    | 0.23            |
| US Treasury - 2-Year                   | 3.76    | 3.94    | 4.02    | 4.08    | 4.10    | 0.34            |
| US Treasury - 10-Year                  | 3.38    | 3.53    | 3.55    | 3.57    | 3.55    | 0.17            |
| YC Spread - 3-Month / 10-year Treasury | (1.36)  | (1.38)  | (1.25)  | (1.23)  | (1.42)  | <b>(0.06)</b>   |
| YC Spread - 2-Year / 10-year Treasury  | (0.38)  | (0.41)  | (0.47)  | (0.51)  | (0.55)  | (0.17)          |

## **Report Ecosystem**



## FedUnfiltered.com

- Federal Reserve Interviews, Speeches and Research Reports.
- Organized as Resource for Planning and Forecasting.
- Relevant Information for your Decision Making.