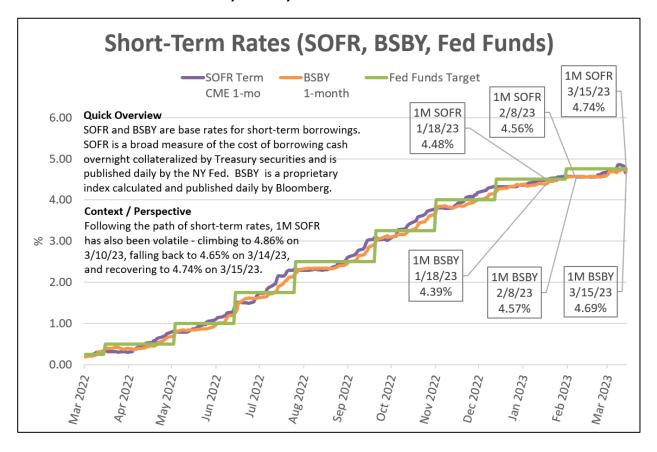

## ANNOTATED GRAPHS - SOFR, BSBY, Fed Funds

The Federal Reserve's Interviews, Speeches and Research Reports
Organized as a Resource for Planning & Forecasting.

Relevant Information for your Decision Making