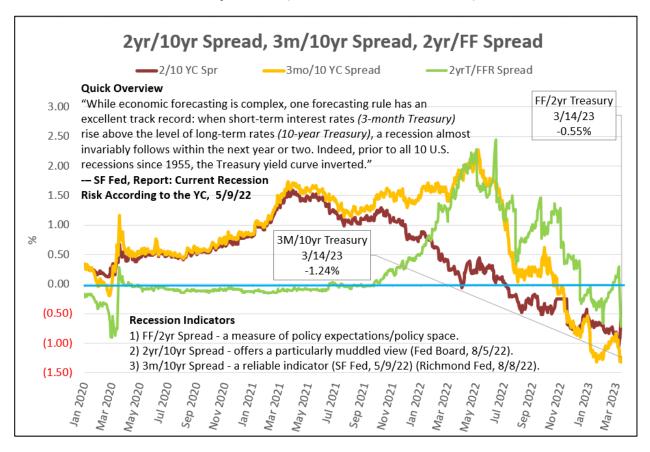

## **ANNOTATED GRAPHS – YC Spreads (Recession Indicators)**

The Federal Reserve's Interviews, Speeches and Research Reports
Organized as a Resource for Planning & Forecasting.

Relevant Information for your Decision Making