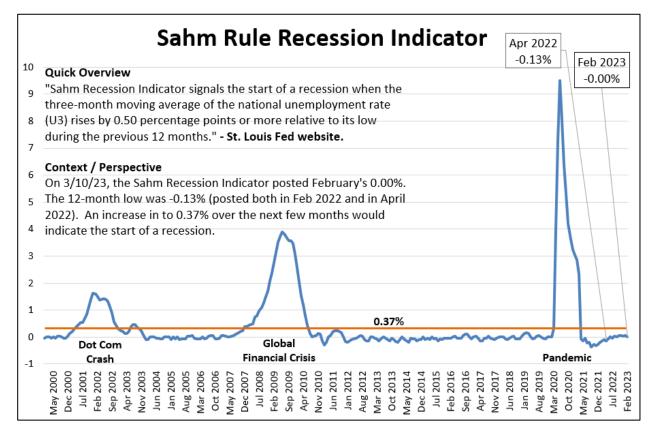

## ANNOTATED GRAPHS – Sahm Rule Recession Indicator

The Federal Reserve's Interviews, Speeches and Research Reports
Organized as a Resource for Planning & Forecasting.

Relevant Information for your Decision Making