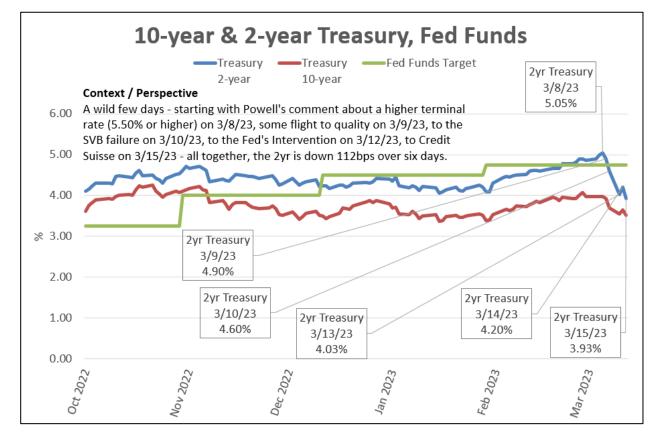

## ANNOTATED GRAPHS – 2-year Treasury, 10-year Treasury, Fed Funds

The Federal Reserve's Interviews, Speeches and Research Reports Organized as a Resource for Planning & Forecasting.

Relevant Information for your Decision Making