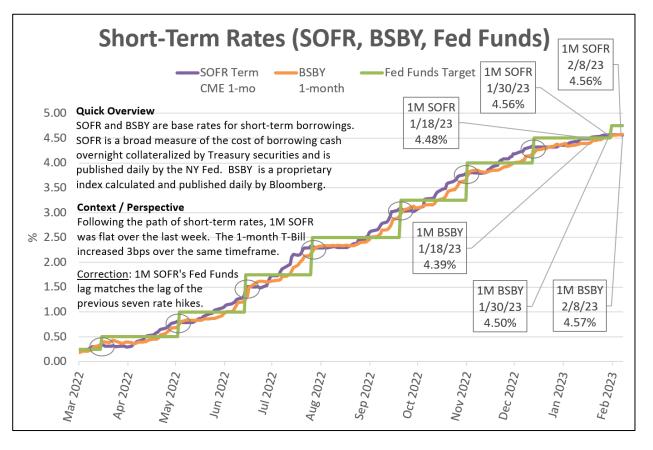

## **ANNOTATED GRAPHS – SOFR, BSBY, Fed Funds**

The Federal Reserve's Interviews, Speeches and Research Reports Organized as a Resource for Planning & Forecasting.

Relevant Information for your Decision Making