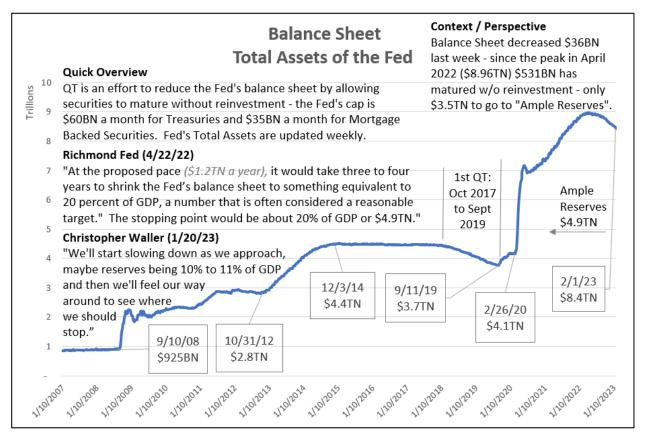

# **ANNOTATED GRAPHS – Balance Sheet**

The Federal Reserve's Interviews, Speeches and Research Reports are Organized as a Resource for your Planning & Forecasting.

Relevant Information for your Decision Making