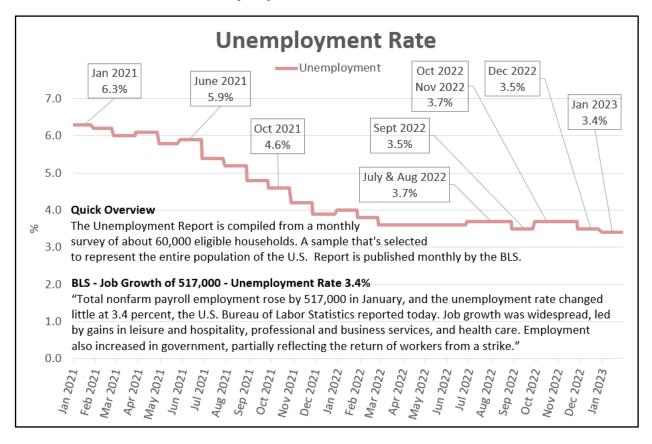

## **ANNOTATED GRAPHS – Unemployment Rate**

The Federal Reserve's Interviews, Speeches and Research Reports are Organized as a Resource for your Planning & Forecasting.

Relevant Information for your Decision Making