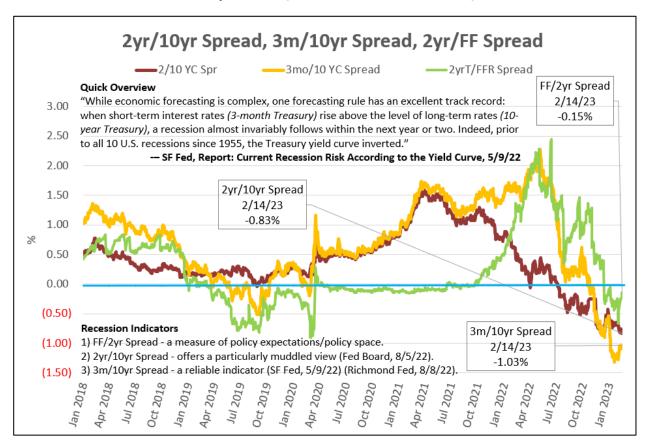

## **ANNOTATED GRAPHS – YC Spreads (Recession Indicators)**

The Federal Reserve's Interviews, Speeches and Research Reports
Organized as a Resource for Planning & Forecasting.

Relevant Information for your Decision Making