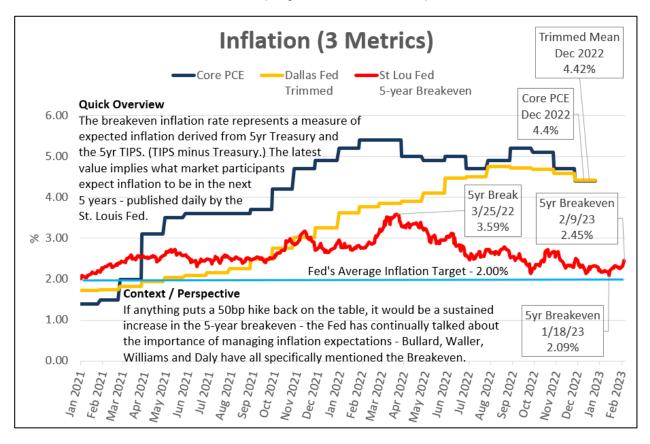

## **ANNOTATED GRAPHS – Inflation (5-year Breakeven)**

The Federal Reserve's Interviews, Speeches and Research Reports
Organized as a Resource for Planning & Forecasting.

Relevant Information for your Decision Making