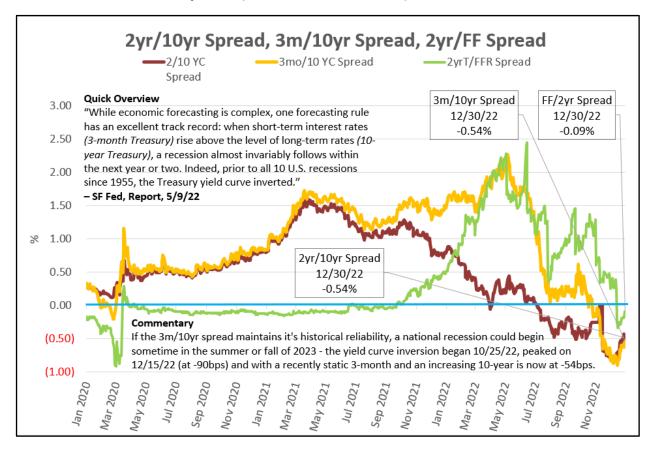

## **ANNOTATED GRAPHS – YC Spread (Recession Indicators)**

## **Commentary is a Best Guess**

Treasury rates reflect a lot of different conditions, including: (1) where people expect the economy to go; (2) where they expect interest rates to go; and (3) the amount of risk they associate with the uncertainty of #1 and #2.