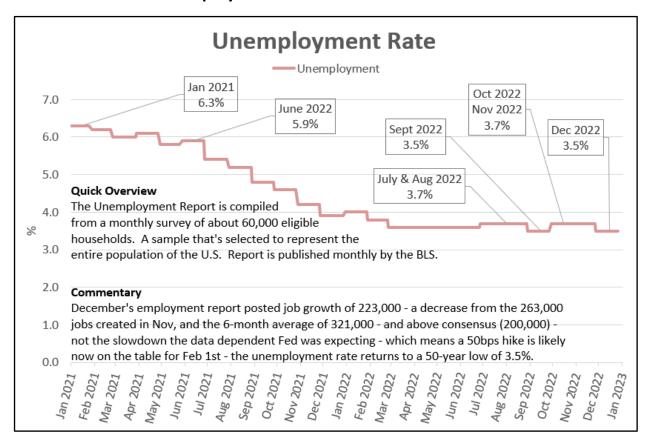

ANNOTATED GRAPHS 1/6/23

Pete Sullivan Rate Analyst 206-502-3811 pete.sullivan@fedunfiltered.com

## **ANNOTATED GRAPHS – Unemployment**



## **Commentary is a Best Guess**

Rates reflect a lot of different conditions, including: (1) where people expect the economy to go; (2) where they expect interest rates to go; and (3) the amount of risk they associate with the uncertainty of #1 and #2.

## Fed Unfiltered – Sign up for Email Notifications

- Relevant Information for your Decision Making.
- A one-stop-shop for the interviews, speeches and essays of the 19 Fed officials.
- If you want to understand the direction of rates read what Policymakers are saying, follow their forecasts.