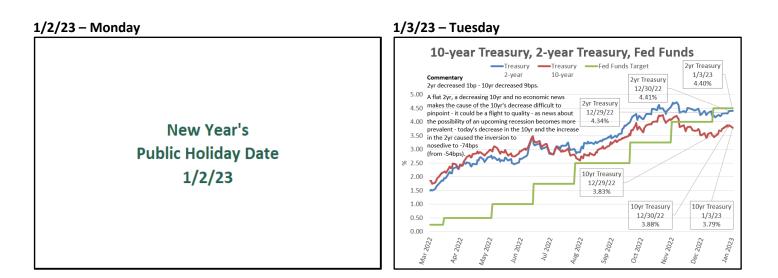

Fed Unfiltered

TRENDS - The Week (Jan 2- 6)

Pete Sullivan Rate Analyst 206-502-3811 pete.sullivan@fedunfiltered.com

# ANNOTATED GRAPHS – Trends – The Week (January 2 – January 6)



## 1/4/23 - Wednesday



### 1/5/23 – Thursday

Table



### 1/6/23 - Friday



| lable                                  |                 |               |               |               |               |                 |
|----------------------------------------|-----------------|---------------|---------------|---------------|---------------|-----------------|
| Key Interest Rates                     | <u>12/30/22</u> | <u>1/3/23</u> | <u>1/4/23</u> | <u>1/5/23</u> | <u>1/6/23</u> | 5-Day<br>Change |
| Fed Funds Target Rate (FFTR)           | 4.50            | 4.50          | 4.50          | 4.50          | 4.50          | 0.00            |
| BSBY - Overnight                       | 4.393           | 4.410         | 4.396         | 4.394         | 4.385         | (0.008)         |
| B