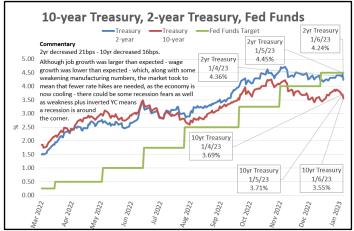

### 1/6/23 - Friday

| lable                                  |                 |               |               |               |               |                 |
|----------------------------------------|-----------------|---------------|---------------|---------------|---------------|-----------------|
| Key Interest Rates                     | <u>12/30/22</u> | <u>1/3/23</u> | <u>1/4/23</u> | <u>1/5/23</u> | <u>1/6/23</u> | 5-Day<br>Change |
| Fed Funds Target Rate (FFTR)           | 4.50            | 4.50          | 4.50          | 4.50          | 4.50          | 0.00            |
| BSBY - Overnight                       | 4.393           | 4.410         | 4.396         | 4.394         | 4.385         | (0.008)         |
| BSBY - 1-month                         | 4.357           | 4.339         | 4.344         | 4.341         | 4.346         | (0.011)         |
| SOFR - Overnight                       | 4.300           | 4.310         | 4.300         | 4.310         | 0.000         | <b>1</b> 0.010  |
| SOFR - 30-Day Average                  | 4.062           | 4.127         | 4.143         | 4.160         | 4.177         | 1.115           |
| SOFR - Term Rate - 1-Month             | 4.358           | 4.360         | 4.364         | 4.397         | 4.413         | 0.055           |
| US Treasury - 3-Month                  | 4.42            | 4.53          | 4.55          | 4.66          | 4.67          | 0.25            |
| US Treasury - 2-Year                   | 4.41            | 4.40          | 4.36          | 4.45          | 4.24          | 🖖 (0.17)        |
| US Treasury - 10-Year                  | 3.88            | 3.79          | 3.69          | 3.71          | 3.55          | 🌢 (0.33)        |
| US Treasury - 20-Year                  | 4.14            | 4.06          | 3.97          | 3.96          | 3.84          | 🔶 (0.30)        |
| YC Spread - 3-Month / 10-year Treasury | (0.54)          | (0.74)        | (0.86)        | (0.95)        | (1.12)        | (0.58)          |
| YC Spread - 2-Year / 10-year Treasury  | (0.53)          | (0.61)        | (0.67)        | (0.74)        | (0.69)        | 🖖 (0.16)        |