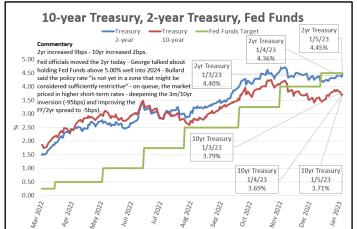

### 1/6/23 - Friday

| lable                                  |                 |               |               |               |               |                 |
|----------------------------------------|-----------------|---------------|---------------|---------------|---------------|-----------------|
| Key Interest Rates                     | <u>12/30/22</u> | <u>1/3/23</u> | <u>1/4/23</u> | <u>1/5/23</u> | <u>1/6/23</u> | 5-Day<br>Change |
| Fed Funds Target Rate (FFTR)           | 4.50            | 4.50          | 4.50          | 4.50          | 4.50          | 0.00            |
| BSBY - Overnight                       | 4.393           | 4.410         | 4.396         | 4.394         | 4.385         | (0.008)         |
| BSBY - 1-month                         | 4.357           | 4.339         | 4.344         | 4.341         | 4.346         | (0.011)         |
| SOFR - Overnight                       | 4.300           | 4.310         | 4.300         | 4.310         | 0.000         | <b>1</b> 0.010  |
| SOFR - 30-Day Average                  | 4.062           | 4.127         | 4.143         | 4.160         | 4.177         | 1.115           |
| SOFR - Term Rate - 1-Month             | 4.358           | 4.360         | 4.364         | 4.397         | 4.413         | 0.055           |
| US Treasury - 3-Month                  | 4.42            | 4.53          | 4.55          | 4.66          | 4.67          | 0.25            |
| US Treasury - 2-Year                   | 4.41            | 4.40          | 4.36          | 4.45          | 4.24          | 🖖 (0.17)        |
| US Treasury - 10-Year                  | 3.88            | 3.79          | 3.69          | 3.71          | 3.55          | 🌢 (0.33)        |
| US Treasury - 20-Year                  | 4.14            | 4.06          | 3.97          | 3.96          | 3.84          | 🔶 (0.30)        |
| YC Spread - 3-Month / 10-year Treasury | (0.54)          | (0.74)        | (0.86)        | (0.95)        | (1.12)        | (0.58)          |
| YC Spread - 2-Year / 10-year Treasury  | (0.53)          | (0.61)        | (0.67)        | (0.74)        | (0.69)        | 🖖 (0.16)        |