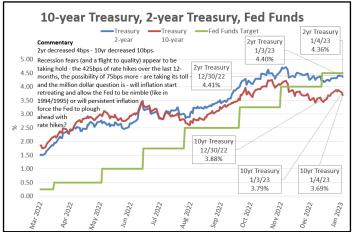

Fed Unfiltered

TRENDS - The Week (Jan 2- 6)

Pete Sullivan Rate Analyst 206-502-3811 pete.sullivan@fedunfiltered.com

# ANNOTATED GRAPHS – Trends – The Week (January 2 – January 6)



## 1/4/23 - Wednesday



### 1/5/23 – Thursday

Table



### 1/6/23 - Friday



| lable                                  |                 |               |               |               |               |                 |
|----------------------------------------|-----------------|---------------|---------------|---------------|---------------|-----------------|
| Key Interest Rates                     | <u>12/30/22</u> | <u>1/3/23</u> | <u>1/4/23</u> | <u>1/5/23</u> | <u>1/6/23</u> | 5-Day<br>Change |
| Fed Funds Target Rate (FFTR)           | 4.50            | 4.50          | 4.50          | 4.50          | 4.50          | 0.00            |
| BSBY - Overnight                       | 4.393           | 4.410         | 4.396         | 4.394         | 4.385         | (0.008)         |
| BSBY - 1-month