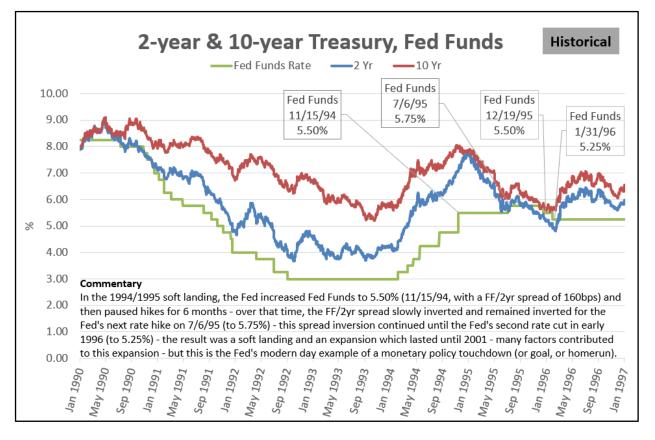

## ANNOTATED GRAPHS – 2yr & 10yr Treasury, Fed Funds (Historical)

## **Commentary is a Best Guess**

Rates reflect a lot of different conditions, including: (1) where people expect the economy to go; (2) where they expect interest rates to go; and (3) the amount of risk they associate with the uncertainty of #1 and #2.