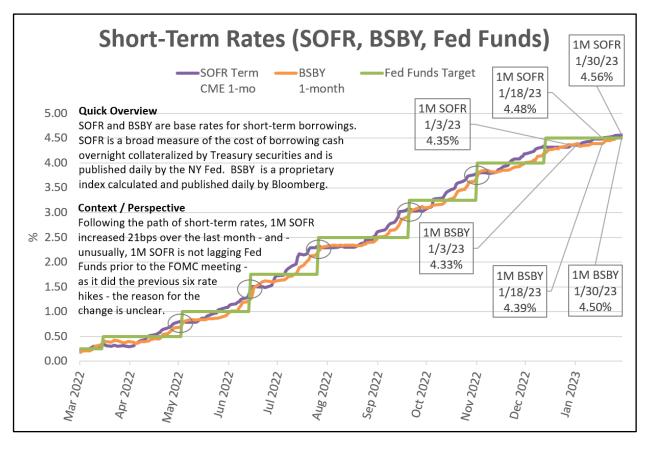

## ANNOTATED GRAPHS – SOFR, BSBY and Fed Funds

The Federal Reserve's Interviews, Speeches and Research Reports are Organized as a Resource for your Planning & Forecasting.

Relevant Information for your Decision Making