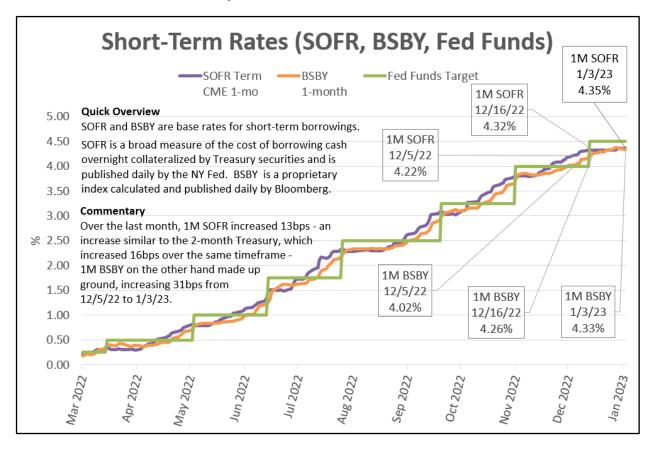

## ANNOTATED GRAPHS – 1M SOFR, 1M BSBY and Fed Funds

## **Commentary is a Best Guess**

Rates reflect a lot of different conditions, including: (1) where people expect the economy to go; (2) where they expect interest rates to go; and (3) the amount of risk they associate with the uncertainty of #1 and #2.