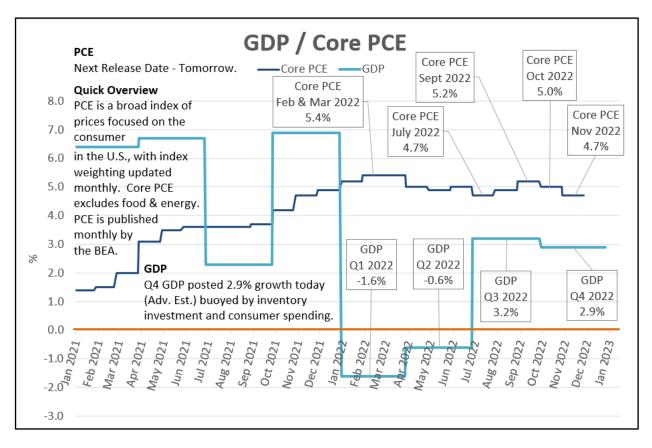

## ANNOTATED GRAPHS – GDP and Core PCE

Fed Unfiltered is an organized, searchable resource with an executive summary outlining the content of every speech, interview and report.

Relevant Information for your Decision Making