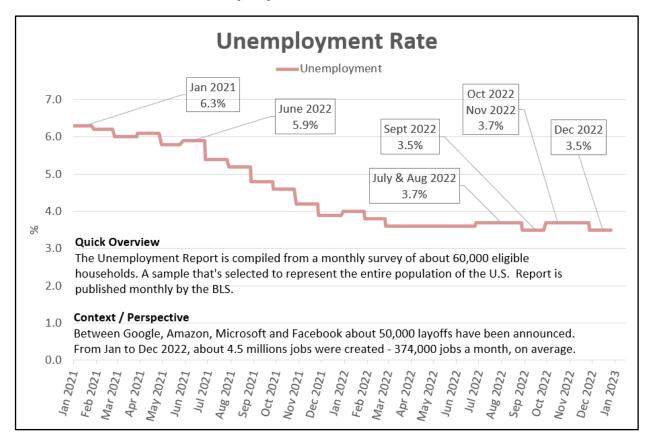

## **ANNOTATED GRAPHS – Unemployment Rate**

Fed Unfiltered is an organized, searchable resource with an executive summary outlining the content of every speech, interview and report.

Relevant Information for your Decision Making