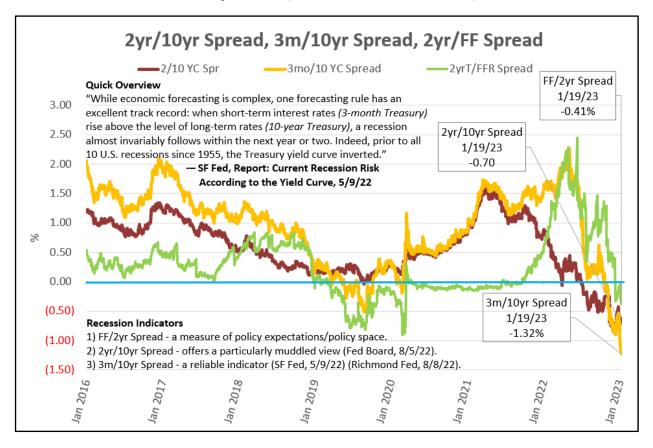

## **ANNOTATED GRAPHS – YC Spreads (Recession Indicators)**

Fed Unfiltered is an organized, searchable resource with an executive summary outlining the content of every speech, interview and report.

Relevant Information for your Decision Making