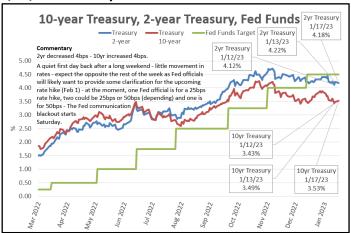

TRENDS - The Week (Jan 16-20)

Pete Sullivan Research Analyst 206-502-3811 pete.sullivan@fedunfiltered.com

# **ANNOTATED GRAPHS – Trends – The Week (January 16 – January 20)**

#### 1/16/23 - Monday

Martin Luther King Jr. Day Public Holiday 1/16/23

#### 1/17/23 - Tuesday



### 1/18/23 – Wednesday



#### 1/19/23 - Thursday



## 1/20/23 - Friday



## Table

| Key Interest Rates                     | <u>1/13/23</u> | <u>1/17/23</u> | <u>1/18/23</u> | <u>1/19/23</u> | 1/20/23 | 5-Day<br>Change |
|----------------------------------------|----------------|----------------|----------------|----------------|---------|-----------------|
| Fed Funds Target Rate (FFTR)           | 4.50           | 4.50           | 4.50           | 4.50           | 4.50    | 0.00            |
| BSBY - Overnight                       | 4.374          | 4.375          | 4.374          | 4.368          | 4.359   | <b>(</b> 0.015) |
| BSBY - 1-month                         | 4.395          | 4.390          | 4.391          | 4.412          | 4.450   | <b>0.055</b>    |
| SOFR - Overnig