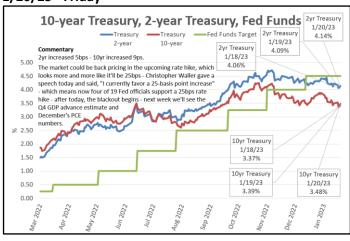

TRENDS - The Week (Jan 16-20)

Pete Sullivan Research Analyst 206-502-3811 pete.sullivan@fedunfiltered.com

# **ANNOTATED GRAPHS – Trends – The Week (January 16 – January 20)**

#### 1/16/23 - Monday

Martin Luther King Jr. Day Public Holiday 1/16/23

#### 1/17/23 - Tuesday



### 1/18/23 – Wednesday



#### 1/19/23 - Thursday



## 1/20/23 - Friday



## Table

| Key Interest Rates                     | <u>1/13/23</u> | <u>1/17/23</u> | <u>1/18/23</u> | <u>1/19/23</u> | 1/20/23 | 5-Day<br>Change |
|----------------------------------------|----------------|----------------|----------------|----------------|---------|-----------------|
| Fed Funds Target Rate (FFTR)           | 4.50           | 4.50           | 4.50           | 4.50           | 4.50    | 0.00            |
| BSBY - Overnight                       | 4.374          | 4.375          | 4.374          | 4.368          | 4.359   | <b>(</b> 0.015) |
| BSBY - 1-month                         | 4.395          | 4.390          | 4.391          | 4.412          | 4.450   | <b>0.055</b>    |
| SOFR - Overnight                       | 4.300          | 4.310          | 4.300          |