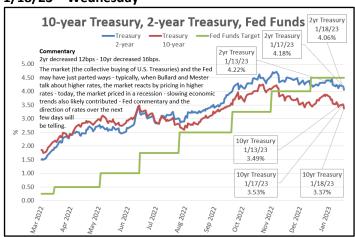

TRENDS - The Week (Jan 16-20)

Pete Sullivan Research Analyst 206-502-3811 pete.sullivan@fedunfiltered.com

# **ANNOTATED GRAPHS – Trends – The Week (January 16 – January 20)**

#### 1/16/23 - Monday

Martin Luther King Jr. Day Public Holiday 1/16/23

#### 1/17/23 - Tuesday



### 1/18/23 – Wednesday



#### 1/19/23 - Thursday



## 1/20/23 - Friday



## Table

| Key Interest Rates                     | <u>1/13/23</u> | <u>1/17/23</u> | <u>1/18/23</u> | <u>1/19/23</u> | 1/20/23 | 5-Day<br>Change |
|----------------------------------------|----------------|----------------|----------------|----------------|---------|-----------------|
| Fed Funds Target Rate (FFTR)           | 4.50           | 4.50           | 4.50           | 4.50           | 4.50    | 0.00            |
| BSBY - Overnight                       | 4.374          | 4.375          | 4.374          | 4.368          | 4.359   | <b>(</b> 0.015) |
| BSBY - 1-month                         | 4.395          | 4.390          | 4.391          | 4.412          | 4.450   | <b>0.055</b>    |
| SOFR - Overnight                       |