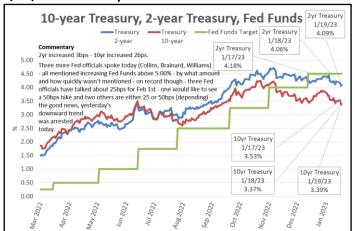

TRENDS - The Week (Jan 16-20)

Pete Sullivan Research Analyst 206-502-3811 pete.sullivan@fedunfiltered.com

# **ANNOTATED GRAPHS – Trends – The Week (January 16 – January 20)**

#### 1/16/23 - Monday

Martin Luther King Jr. Day Public Holiday 1/16/23

#### 1/17/23 - Tuesday



### 1/18/23 – Wednesday



#### 1/19/23 - Thursday



## 1/20/23 - Friday



## Table

| Key Interest Rates                     | <u>1/13/23</u> | <u>1/17/23</u> | <u>1/18/23</u> | <u>1/19/23</u> | 1/20/23 | 5-Day<br>Change |
|----------------------------------------|----------------|----------------|----------------|----------------|---------|-----------------|
| Fed Funds Target Rate (FFTR)           | 4.50           | 4.50           | 4.50           | 4.50           | 4.50    | 0.00            |
| BSBY - Overnight                       | 4.374          | 4.375          | 4.374          | 4.368          | 4.359   | <b>(</b> 0.015) |
| BSBY - 1-month                         | 4.395          | 4.390          | 4.391          | 4.412          | 4.450   | <b>0.055</b>    |
| SOFR - Overnight                       | 4.300          | 4.310