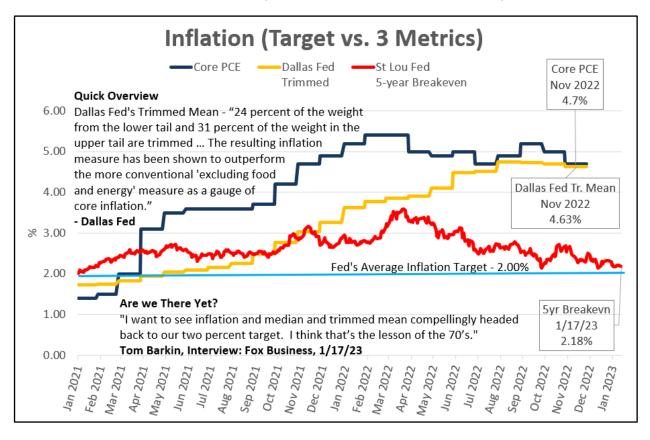

## **ANNOTATED GRAPHS – Inflation (Dallas Fed Trimmed Mean)**

Fed Unfiltered is an organized, searchable resource with an executive summary outlining the content of every speech, interview and report.

Relevant Information for your Decision Making