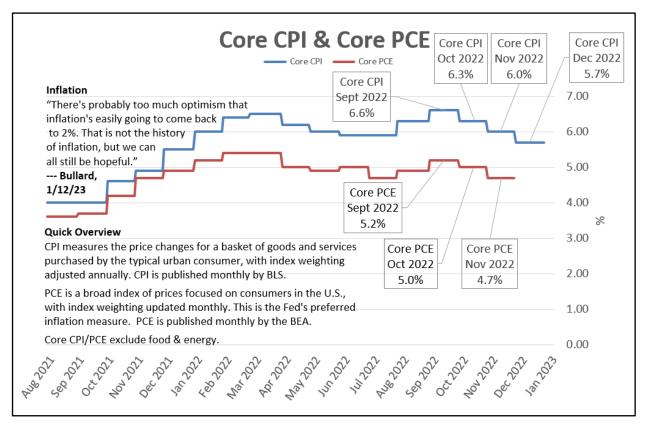

## ANNOTATED GRAPHS - CPI vs. PCE

Fed Unfiltered is an organized, searchable resource with an executive summary outlining the content of every speech, interview and report.

Relevant Information for your Decision Making