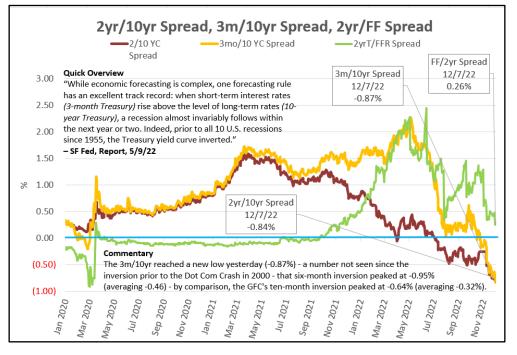

# **ANNOTATED GRAPHS – Trends – Recession Indicators**

## The Commentary is a Best Guess

Treasury rates reflect a lot of different conditions, including: (1) where people expect the economy to go; (2) where they expect interest rates to go; and (3) the amount of risk they associate with the uncertainty of #1 and #2.