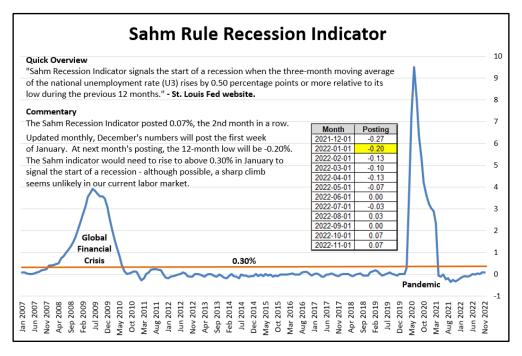

# Fed Unfiltered

### ANNOTATED GRAPHS 12/7/22

Pete Sullivan Rate Analyst 206-502-3811 pete.sullivan@fedunfiltered.com

# **ANNOTATED GRAPHS – Trends – Recession Indicators**





## The Commentary is a Best Guess

Treasury rates reflect a lot of different conditions, including: (1) where people expect the economy to go; (2) where they expect interest rates to go; and (3) the amount of risk they associate with the uncertainty of #1 and #2.

# Fed Unfiltered – Subscribe for \$75.00 a Year

- Fed Commentary, Pundit Free.
- A one-stop-shop for the interviews, speeches and essays of the 19 Fed officials.
- If you want to understand the direction of rates read what Policymakers are saying, follow their forecasts.