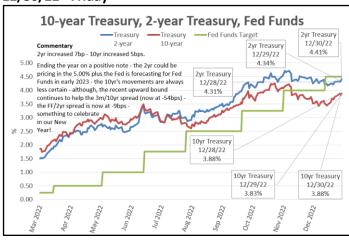

A.G. TRENDS (Dec 26 - Dec 30)

Pete Sullivan Rate Analyst 206-502-3811 pete.sullivan@fedunfiltered.com

ANNOTATED GRAPHS – Trends – The Week (December 26 – December 30)

12/26/22 - Monday

Christmas Public Holiday Date 12/26/22

#### 12/27/22 - Tuesday



#### 12/28/22 - Wednesday



# 12/29/22 - Thursday



# 12/30/22 - Friday



#### **Table**

| Key Interest Rates                     | 12/23/22 | 12/27/22 | 12/28/22 | 12/29/22 | 12/30/22 | 5-Day<br>Change |       |
|----------------------------------------|----------|----------|----------|----------|----------|-----------------|-------|
| Fed Funds Target Rate (FFTR)           | 4.50     | 4.50     | 4.50     | 4.50     | 4.50     |                 | 0.00  |
| BSBY - Overnight                       | 4.384    | 4.386    | 4.390    | 4.393    | 4.393    | Ŷ               | 0.009 |
| BSBY - 1-month                         | 4.324    | 4.340    | 4.373    | 4.373    | 4.357    | Ŷ               | 0.032 |
| SOFR - Overnight                       | 4.300    | 4.300    | 4.300    | 4.300    | 0.000    | Г               | 0.000 |
| SOFR - 30-Day Average