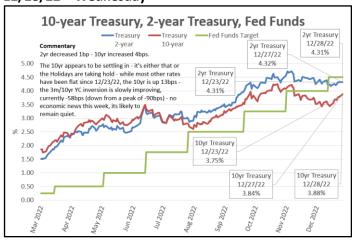

A.G. TRENDS (Dec 26 - Dec 30)

Pete Sullivan Rate Analyst 206-502-3811 pete.sullivan@fedunfiltered.com

ANNOTATED GRAPHS – Trends – The Week (December 26 – December 30)

12/26/22 - Monday

Christmas Public Holiday Date 12/26/22

#### 12/27/22 - Tuesday



#### 12/28/22 - Wednesday



# 12/29/22 - Thursday



# 12/30/22 - Friday



#### **Table**

| Key Interest Rates                     | 12/23/22 | 12/27/22 | 12/28/22 | 12/29/22 | 12/30/22 | 5-Day<br>Change |       |
|----------------------------------------|----------|----------|----------|----------|----------|-----------------|-------|
| Fed Funds Target Rate (FFTR)           | 4.50     | 4.50     | 4.50     | 4.50     | 4.50     |                 | 0.00  |
| BSBY - Overnight                       | 4.384    | 4.386    | 4.390    | 4.393    | 4.393    | Ŷ               | 0.009 |
| BSBY - 1-month                         | 4.324    | 4.340    | 4.373    | 4.373    | 4.357    | Ŷ               | 0.032 |
| SOFR - Overnight                       | 4.300    | 4.300    | 4.300    | 4.300    | 0.000    | Г