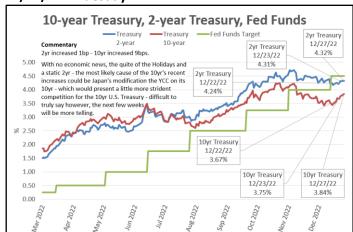

A.G. TRENDS (Dec 26 - Dec 30)

Pete Sullivan Rate Analyst 206-502-3811 pete.sullivan@fedunfiltered.com

ANNOTATED GRAPHS – Trends – The Week (December 26 – December 30)

12/26/22 - Monday

Christmas Public Holiday Date 12/26/22

#### 12/27/22 - Tuesday



#### 12/28/22 - Wednesday



# 12/29/22 - Thursday



# 12/30/22 - Friday



#### **Table**

| Key Interest Rates                     | 12/23/22 | 12/27/22 | 12/28/22 | 12/29/22 | 12/30/22 | 5-Day<br>Change |       |
|----------------------------------------|----------|----------|----------|----------|----------|-----------------|-------|
| Fed Funds Target Rate (FFTR)           | 4.50     | 4.50     | 4.50     | 4.50     | 4.50     |                 | 0.00  |
| BSBY - Overnight                       | 4.384    | 4.386    | 4.390    | 4.393    | 4.393    | Ŷ               | 0.009 |
| BSBY - 1-month                         | 4.324    | 4.340    | 4.373    | 4.373    | 4.357    | Ŷ               | 0.032 |
| SOFR - Overnight                       | 4.300    | 4.300    | 4.300    | 4.300