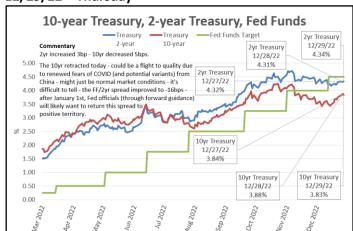

A.G. TRENDS (Dec 26 - Dec 30)

Pete Sullivan Rate Analyst 206-502-3811 pete.sullivan@fedunfiltered.com

ANNOTATED GRAPHS – Trends – The Week (December 26 – December 30)

12/26/22 - Monday

Christmas Public Holiday Date 12/26/22

#### 12/27/22 - Tuesday



#### 12/28/22 - Wednesday



# 12/29/22 - Thursday



# 12/30/22 - Friday



#### **Table**

| Key Interest Rates                     | 12/23/22 | 12/27/22 | 12/28/22 | 12/29/22 | 12/30/22 | 5-Day<br>Change |       |
|----------------------------------------|----------|----------|----------|----------|----------|-----------------|-------|
| Fed Funds Target Rate (FFTR)           | 4.50     | 4.50     | 4.50     | 4.50     | 4.50     |                 | 0.00  |
| BSBY - Overnight                       | 4.384    | 4.386    | 4.390    | 4.393    | 4.393    | Ŷ               | 0.009 |
| BSBY - 1-month                         | 4.324    | 4.340    | 4.373    | 4.373    | 4.357    | Ŷ               | 0.032 |
| SOFR - Overnight                       | 4.300    | 4.300    | 4.300    | 4.300    | 0.000    | Г               | 0.000 |
| SOFR - 30-Day