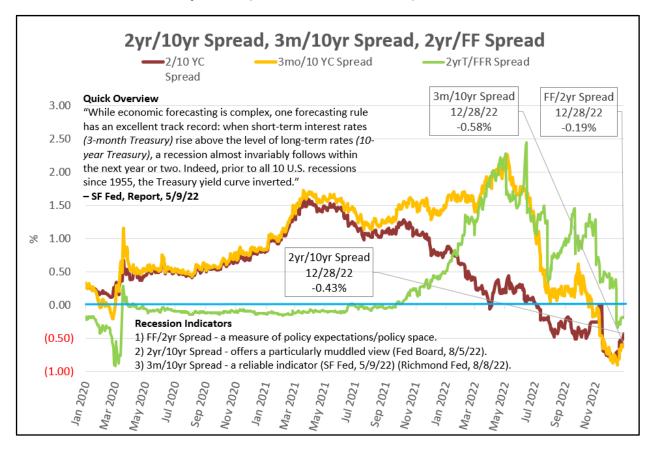

## **ANNOTATED GRAPHS – YC Spreads (Recession Indicators)**

## **Commentary is a Best Guess**

Treasury rates reflect a lot of different conditions, including: (1) where people expect the economy to go; (2) where they expect interest rates to go; and (3) the amount of risk they associate with the uncertainty of #1 and #2.