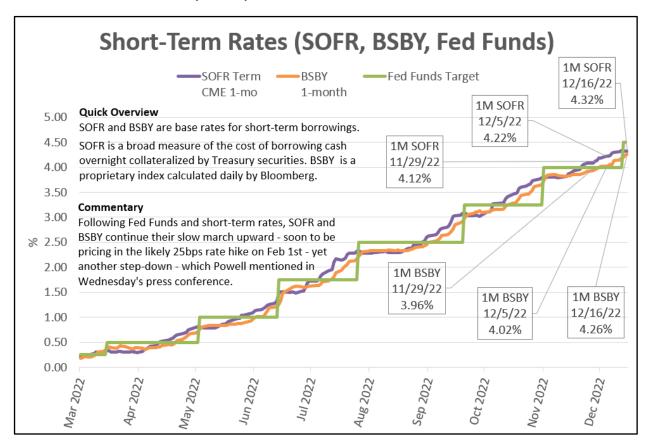

ANNOTATED GRAPHS 12/16/22

Pete Sullivan Rate Analyst 206-502-3811 pete.sullivan@fedunfiltered.com

## ANNOTATED GRAPHS – SOFR, BSBY, Fed Funds



## **Commentary is a Best Guess**

Treasury rates reflect a lot of different conditions, including: (1) where people expect the economy to go; (2) where they expect interest rates to go; and (3) the amount of risk they associate with the uncertainty of #1 and #2.

## Fed Unfiltered - Sign up for Email Notifications

- Fed Commentary, Pundit Free.
- A one-stop-shop for the interviews, speeches and essays of the 19 Fed officials.
- If you want to understand the direction of rates read what Policymakers are saying, follow their forecasts.