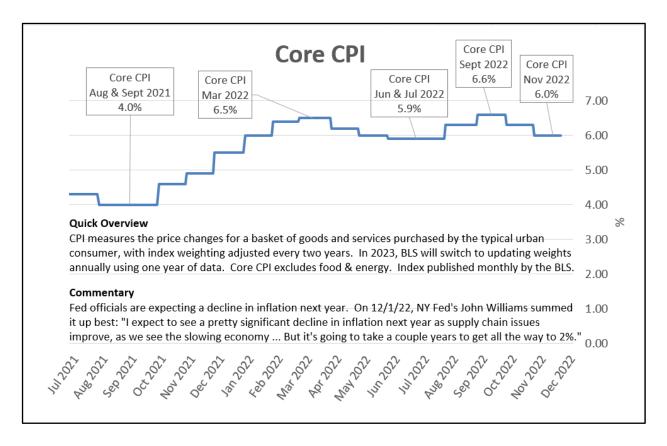

Pete Sullivan Rate Analyst 206-502-3811 pete.sullivan@fedunfiltered.com

## ANNOTATED GRAPHS - Trends - Core CPI



## **Commentary is a Best Guess**

Treasury rates reflect a lot of different conditions, including: (1) where people expect the economy to go; (2) where they expect interest rates to go; and (3) the amount of risk they associate with the uncertainty of #1 and #2.

## Fed Unfiltered – Sign up for Email Notifications

- Fed Commentary, Pundit Free.
- A one-stop-shop for the interviews, speeches and essays of the 19 Fed officials.
- If you want to understand the direction of rates read what Policymakers are saying, follow their forecasts.