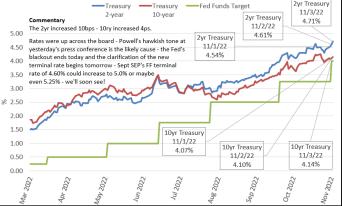

### 10/31/22 - Monday

### 11/1/22 – Tuesday

### 11/2/22 – Wednesday

11/3/22 – Thursday