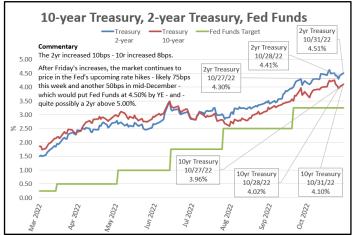

# Fed Unfiltered

DAILY TRENDS

Pete Sullivan Rate Analyst 206-502-3811 pete.sullivan@fedunfiltered.com

The Week

# Daily Trends – The Week (October 31<sup>st</sup> thru November 4<sup>th</sup>)

### 10/31/22 - Monday

### 11/1/22 – Tuesday





### 11/2/22 – Wednesday





11/3/22 – Thursday



### 11/4/22 - Friday



| Table                                  |                 |                |                |                |                |                 |       |
|----------------------------------------|-----------------|----------------|----------------|----------------|----------------|-----------------|-------|
| Key Interest Rates                     | <u>10/31/22</u> | <u>11/1/22</u> | <u>11/2/22</u> | <u>11/3/22</u> | <u>11/4/22</u> | 5-Day<br>Change |       |
| Fed Funds Target Rate (FFTR)           | 3.25            | 3.25           | 4.00           | 4.00           | 4.00           | Ŷ               | 0.75  |
| BSBY - Overnight                       | 3.099           | 3.109          | 3.111          | 3.117