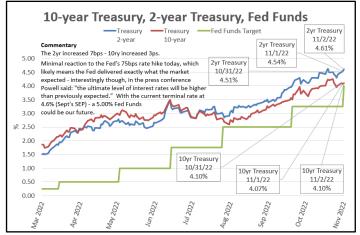

# Fed Unfiltered

DAILY TRENDS

Pete Sullivan Rate Analyst 206-502-3811 pete.sullivan@fedunfiltered.com

The Week

# Daily Trends – The Week (October 31<sup>st</sup> thru November 4<sup>th</sup>)

### 10/31/22 - Monday

### 11/1/22 – Tuesday





### 11/2/22 – Wednesday





11/3/22 – Thursday



### 11/4/22 - Friday



| Table                                  |                 |                |                |                |                |                 |       |
|----------------------------------------|-----------------|----------------|----------------|----------------|----------------|-----------------|-------|
| Key Interest Rates                     | <u>10/31/22</u> | <u>11/1/22</u> | <u>11/2/22</u> | <u>11/3/22</u> | <u>11/4/22</u> | 5-Day<br>Change |       |
| Fed Funds Target Rate (FFTR)           | 3.25            | 3.25           | 4.00           | 4.00           | 4.00           | Ŷ               | 0.75  |
| BSBY - Overnight                       | 3.099           | 3.109          | 3.111          | 3.117          | 3.228          | Ŷ