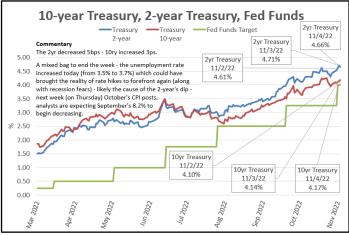

### 11/4/22 - Friday

| Table                                  |                 |                |                |                |                |                 |       |
|----------------------------------------|-----------------|----------------|----------------|----------------|----------------|-----------------|-------|
| Key Interest Rates                     | <u>10/31/22</u> | <u>11/1/22</u> | <u>11/2/22</u> | <u>11/3/22</u> | <u>11/4/22</u> | 5-Day<br>Change |       |
| Fed Funds Target Rate (FFTR)           | 3.25            | 3.25           | 4.00           | 4.00           | 4.00           | Ŷ               | 0.75  |
| BSBY - Overnight                       | 3.099           | 3.109          | 3.111          | 3.117          | 3.228          | Ŷ               | 0.12  |
| BSBY - 1-month                         | 3.634           | 3.657          | 3.732          | 3.803          | 3.840          | Ŷ               | 0.20  |
| SOFR - Overnight                       | 3.050           | 3.050          | 3.050          | 3.800          | 0.000          | Ŧ               | 0.75  |
| SOFR - 30-Day Average                  | 3.037           | 3.040          | 3.042          | 3.044          | 3.069          | Ŧ               | 0.032 |
| SOFR - Term Rate - 1-Month             | 3.761           | 3.786          | 3.782          | 3.794          | 3.807          | Ŷ               | 0.04  |
| US Treasury - 3-Month                  | 4.22            | 4.23           | 4.22           | 4.25           | 4.21           | ♦               | (0.0  |
| US Treasury - 2-Year                   | 4.51            | 4.54           | 4.61           | 4.71           | 4.66           | Ŷ               | 0.15  |
| US Treasury - 10-Year                  | 4.10            | 4.07           | 4.10           | 4.14           | 4.17           | Ŷ               | 0.07  |
| US Treasury - 20-Year                  | 4.44            | 4.37           | 4.41           | 4.42           | 4.49           | Ŧ               | 0.0   |
| YC Spread - 3-Month / 10-year Treasury | (0.12)          | (0.16)         | (0.12)         | (0.11)         | (0.04)         | ৵               | 0.0   |
| YC Spread - 2-Year / 10-year Treasury  | (0.41)          | (0.47)         | (0.51)         | (0.57)         | (0.49)         | ↓               | (0.0  |