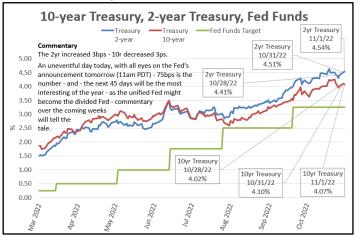

# Fed Unfiltered

DAILY TRENDS

Pete Sullivan Rate Analyst 206-502-3811 pete.sullivan@fedunfiltered.com

The Week

# Daily Trends – The Week (October 31<sup>st</sup> thru November 4<sup>th</sup>)

### 10/31/22 - Monday

### 11/1/22 – Tuesday





### 11/2/22 – Wednesday





11/3/22 – Thursday



### 11/4/22 - Friday



| Table                                  |                 |                |                |                |                |                 |       |
|----------------------------------------|-----------------|----------------|----------------|----------------|----------------|-----------------|-------|
| Key Interest Rates                     | <u>10/31/22</u> | <u>11/1/22</u> | <u>11/2/22</u> | <u>11/3/22</u> | <u>11/4/22</u> | 5-Day<br>Change |       |
| Fed Funds Target Rate (FFTR)           | 3.25            | 3.25           | 4.00           | 4.00           | 4.00           | Ŷ               | 0.75  |
| BSBY - Overnight                       | 3.099           | 3.109          | 3.111          | 3.117