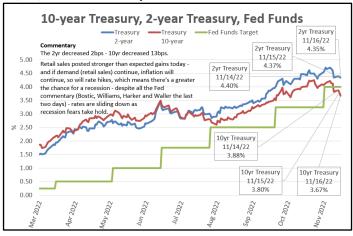

DAILY TRENDS

The Week

Pete Sullivan Rate Analyst 206-502-3811 pete.sullivan@fedunfiltered.com

Daily Trends – The Week (November 14 – November 18)

#### 11/14/22 - Monday



#### 11/15/22 - Tuesday



## 11/16/22 - Wednesday



## 11/17/22 - Thursday



### 11/18/22 - Friday



# Table

| Key Interest Rates                     | 11/14/22 | <u>11/15/22</u> | 11/16/22 | 11/17/22 | 11/18/22 | 5-Day<br>Change |
|----------------------------------------|----------|-----------------|----------|----------|----------|-----------------|
| Fed Funds Target Rate (FFTR)           | 4.00     | 4.00            | 4.00     | 4.00     | 4.00     | 0.00            |
| BSBY - Overnight                       | 3.869    | 3.871           | 3.872    | 3.869    | 3.869    | <b>(</b> 0.001) |
| BSBY - 1-month                         | 3.812    | 3.826           | 3.835    | 3.850    | 3.854    | 0.042           |
| SOFR - Overnight                       | 3.790    | 3.800           | 3.810    | 3.800    | 0.000    | ♠ 0.010         |