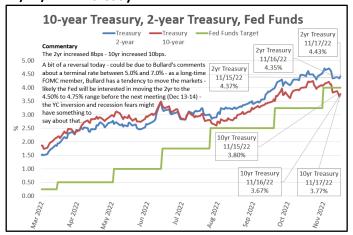

DAILY TRENDS

The Week

Pete Sullivan Rate Analyst 206-502-3811 pete.sullivan@fedunfiltered.com

Daily Trends – The Week (November 14 – November 18)

#### 11/14/22 - Monday



#### 11/15/22 - Tuesday



## 11/16/22 - Wednesday



## 11/17/22 - Thursday



### 11/18/22 - Friday



# Table

| Key Interest Rates                     | 11/14/22 | <u>11/15/22</u> | 11/16/22 | 11/17/22 | 11/18/22 | 5-Day<br>Change |
|----------------------------------------|----------|-----------------|----------|----------|----------|-----------------|
| Fed Funds Target Rate (FFTR)           | 4.00     | 4.00            | 4.00     | 4.00     | 4.00     | 0.00            |
| BSBY - Overnight                       | 3.869    | 3.871           | 3.872    | 3.869    | 3.869    | <b>(</b> 0.001) |
| BSBY - 1-month                         | 3.812    | 3.826           | 3.835    | 3.850    | 3.854    | 0.042           |
| SOFR - Overnight                       | 3.790    | 3.800           | 3.810    | 3.800    | 0.000    | ♠ 0.010         |
| SOFR - 30-Day Average