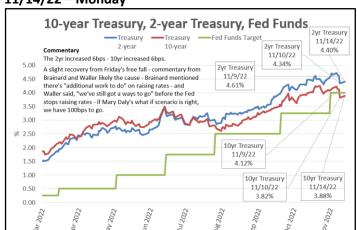

DAILY TRENDS

The Week

Pete Sullivan Rate Analyst 206-502-3811 pete.sullivan@fedunfiltered.com

Daily Trends – The Week (November 14 – November 18)

#### 11/14/22 - Monday



#### 11/15/22 - Tuesday



## 11/16/22 - Wednesday



## 11/17/22 - Thursday



### 11/18/22 - Friday



# Table

| Key Interest Rates                     | 11/14/22 | <u>11/15/22</u> | 11/16/22 | 11/17/22 | 11/18/22 | 5-Day<br>Change |
|----------------------------------------|----------|-----------------|----------|----------|----------|-----------------|
| Fed Funds Target Rate (FFTR)           | 4.00     | 4.00            | 4.00     | 4.00     | 4.00     | 0.00            |
| BSBY - Overnight                       | 3.869    | 3.871           | 3.872    | 3.869    | 3.869    | <b>(</b> 0.001) |
| BSBY - 1-month                         | 3.812    | 3.826           | 3.835    | 3.850    | 3.854    | 0.042           |
| SOFR - Overnight                       | 3.790    | 3.800