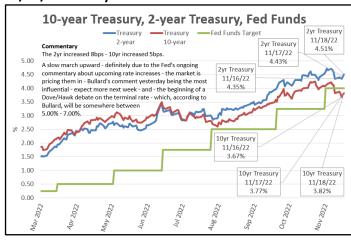

## 11/16/22 - Wednesday

## 11/17/22 - Thursday

### 11/18/22 - Friday

# Table

| Key Interest Rates                     | 11/14/22 | <u>11/15/22</u> | 11/16/22 | 11/17/22 | 11/18/22 | 5-Day<br>Change |
|----------------------------------------|----------|-----------------|----------|----------|----------|-----------------|
| Fed Funds Target Rate (FFTR)           | 4.00     | 4.00            | 4.00     | 4.00     | 4.00     | 0.00            |
| BSBY - Overnight                       | 3.869    | 3.871           | 3.872    | 3.869    | 3.869    | <b>(</b> 0.001) |
| BSBY - 1-month                         | 3.812    | 3.826           | 3.835    | 3.850    | 3.854    | 0.042           |
| SOFR - Overnight                       | 3.790    | 3.800           | 3.810    | 3.800    | 0.000    | ♠ 0.010         |
| SOFR - 30-Day Average                  | 3.316    | 3.341           | 3.367    | 3.392    | 3.418    | <b>0.101</b>    |
| SOFR - Term Rate - 1-Month             | 3.811    | 3.864           | 3.874    | 3.911    | 3.932    | <b>0.121</b>    |
| US Treasury - 3-Month                  | 4.34     | 4.31            | 4.32     | 4.32     | 4.34     | 0.00            |
| US Treasury - 2-Year                   | 4.40     | 4.37            | 4.35     | 4.43     | 4.51     | <b>0.11</b>     |
| US Treasury - 10-Year                  | 3.88     | 3.80            | 3.67     | 3.77     | 3.82     | <b>(</b> 0.06)  |
| US Treasury - 20-Year                  | 4.28     | 4.20            | 4.03     | 4.10     | 4.13     | <b>(0.15)</b>   |
| YC Spread - 3-Month / 10-year Treasury | (0.46)   | (0.51)          | (0.65)   | (0.55)   | (0.52)   | <b>(</b> 0.06)  |
| YC Spread - 2-Year / 10-year Treasury  | (0.52)   | (0.57)          | (0.68)   | (0.66)   | (0.69)   | <b>(</b> 0.17)  |