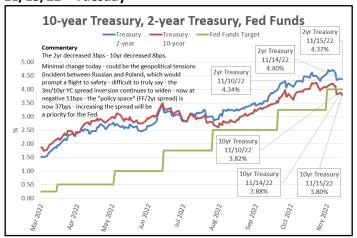

DAILY TRENDS

The Week

Pete Sullivan Rate Analyst 206-502-3811 pete.sullivan@fedunfiltered.com

Daily Trends – The Week (November 14 – November 18)

#### 11/14/22 - Monday



#### 11/15/22 - Tuesday



## 11/16/22 - Wednesday



## 11/17/22 - Thursday



### 11/18/22 - Friday



# Table

| Key Interest Rates                     | 11/14/22 | <u>11/15/22</u> | 11/16/22 | 11/17/22 | 11/18/22 | 5-Day<br>Change |
|----------------------------------------|----------|-----------------|----------|----------|----------|-----------------|
| Fed Funds Target Rate (FFTR)           | 4.00     | 4.00            | 4.00     | 4.00     | 4.00     | 0.00            |
| BSBY - Overnight                       | 3.869    | 3.871           | 3.872    | 3.869    | 3.869    | <b>(</b> 0.001) |
| BSBY - 1-month                         | 3.812    | 3.826           | 3.835    | 3.850    | 3.854    | 0.042           |
| SOFR - Overnight                       | 3.790    | 3.800           | 3.810    | 3.800    | 0.