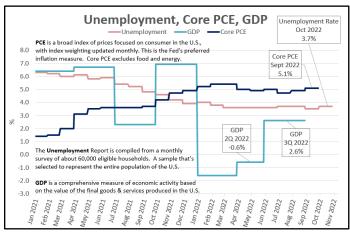

)   | (0.65)   | <b>(</b> 0.14) |
| 2-Year / 10-year Treasury Yield Curve Spread  | (0.57)   | (0.68)   | <b>(</b> 0.11) |



## The Daily Trends Commentary is a Best Guess

Treasury rates reflect a lot of different conditions, including: (1) where people expect the economy to go; (2) where they expect interest rates to go; and (3) the amount of risk they associate with the uncertainty of #1 and #2.

Page 1 of 2

## Fed Unfiltered - Subscribe for \$25.00 a Year

- Fed Commentary, Pundit Free.
- A one-stop-shop for the interviews, speeches and essays of the 19 Fed officials.
- If you want to understand the direction of rates read what Policy Makers are saying, follow their forecasts.

DAILY TRENDS

11/16/22

Pete Sullivan Rate Analyst 206-502-3811 pete.sullivan@fedunfiltered.com













- Fed Commentary, Pundit Free.
- A one-stop-shop for the interviews, speeches and essays of the 19 Fed officials.
- If you want to understand the direction of rates read what Policy Makers are saying, follow their forecasts.