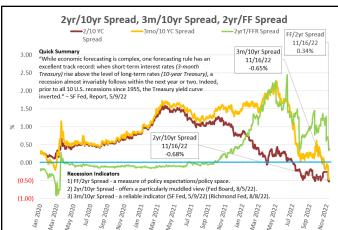

## Fed Unfiltered

Pete Sullivan Rate Analyst 206-502-3811 pete.sullivan@fedunfiltered.com

| Key Interest Rates                            | 11/15/22 | 11/16/22 | Change         |
|-----------------------------------------------|----------|----------|----------------|
| BSBY - 1-month                                | 3.83     | 3.83     | ♠ 0.01         |
| SOFR - Term Rate - 1-Month (CME Term SOFR)    | 3.86     | 3.87     | <b>↑</b> 0.01  |
| US Treasury - 3-Month                         | 4.31     | 4.32     | ♠ 0.01         |
| US Treasury - 2-Year                          | 4.37     | 4.35     | <b>(</b> 0.02) |
| US Treasury - 10-Year                         | 3.80     | 3.67     | <b>(</b> 0.13) |
| 3-Month / 10-year Treasury Yield Curve Spread | (0.51)   | (0.65)   | <b>(</b> 0.14) |
| 2-Year / 10-year Treasury Yield Curve Spread  | (0.57)   | (0.68)   | <b>(</b> 0.11) |