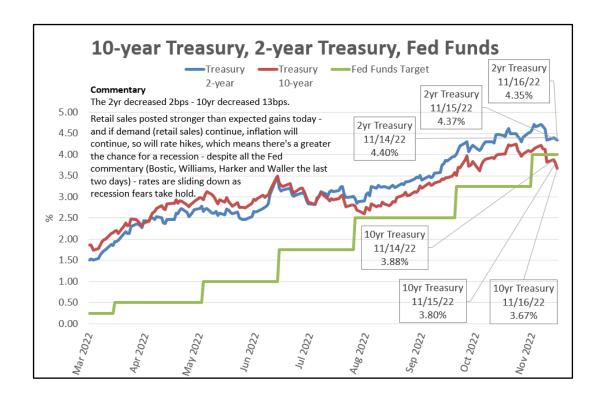

## Fed Unfiltered

Pete Sullivan Rate Analyst 206-502-3811 pete.sullivan@fedunfiltered.com

| Key Interest Rates                            | 11/15/22 | 11/16/22 | Change         |
|-----------------------------------------------|----------|----------|----------------|
| BSBY - 1-month                                | 3.83     | 3.83     | ♠ 0.01         |
| SOFR - Term Rate - 1-Month (CME Term SOFR)    | 3.86     | 3.87     | <b>↑</b> 0.01  |
| US Treasury - 3-Month                         | 4.31     | 4.32     | ♠ 0.01         |
| US Treasury - 2-Year                          | 4.37     | 4.35     | <b>(</b> 0.02) |
| US Treasury - 10-Year                         | 3.80     | 3.67     | <b>(</b> 0.13) |
| 3-Month / 10-year Treasury Yield Curve Spread | (0.51)   | (0.65)   | <b>(</b> 0.14) |
| 2-Year / 10-year Treasury Yield Curve Spread  | (0.57)   | (0.68)   | <b>(</b> 0.11) |

## The Daily Trends Commentary is a Best Guess

Treasury rates reflect a lot of different conditions, including: (1) where people expect the economy to go; (2) where they expect interest rates to go; and (3) the amount of risk they associate with the uncertainty of #1 and #2.