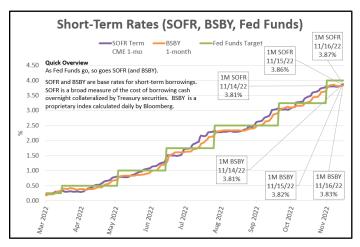

## Fed Unfiltered

Pete Sullivan Rate Analyst 206-502-3811 pete.sullivan@fedunfiltered.com

| Key Interest Rates                            | 11/15/22 | 11/16/22 | Change         |
|-----------------------------------------------|----------|----------|----------------|
| BSBY - 1-month                                | 3.83     | 3.83     | ♠ 0.01         |
| SOFR - Term Rate - 1-Month (CME Term SOFR)    | 3.86     | 3.87     | <b>↑</b> 0.01  |
| US Treasury - 3-Month                         | 4.31     | 4.32     | ♠ 0.01         |
| US Treasury - 2-Year                          | 4.37     | 4.35     | <b>(</b> 0.02) |
| US Treasury - 10-Year                         | 3.80     | 3.67     | <b>(</b> 0.13) |
| 3-Month / 10-year Treasury Yield Curve Spread | (0.51)   | (0.65)   | <b>(</b> 0.14) |
| 2-Year / 10-year Treasury Yield Curve Spread  | (0.57)   | (0.68)   | <b>(</b> 0.11) |