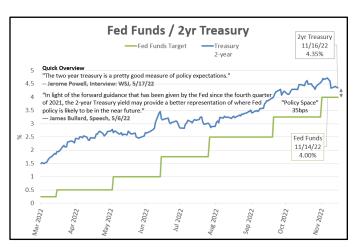

## Fed Unfiltered

Pete Sullivan Rate Analyst 206-502-3811 pete.sullivan@fedunfiltered.com

| Key Interest Rates                            | 11/15/22 | 11/16/22 | Change         |
|-----------------------------------------------|----------|----------|----------------|
| BSBY - 1-month                                | 3.83     | 3.83     | ♠ 0.01         |
| SOFR - Term Rate - 1-Month (CME Term SOFR)    | 3.86     | 3.87     | <b>↑</b> 0.01  |
| US Treasury - 3-Month                         | 4.31     | 4.32     | ♠ 0.01         |
| US Treasury - 2-Year                          | 4.37     | 4.35     | <b>(</b> 0.02) |
| US Treasury - 10-Year                         | 3.80     | 3.67     | <b>(</b> 0.13) |
| 3-Month / 10-year Treasury Yield Curve Spread | (0.51)   | (0.65)   | <b>(</b> 0.14) |
| 2-Year / 10-year Treasury Yield Curve Spread  | (0.57)   | (0.68)   | <b>(</b> 0.11) |