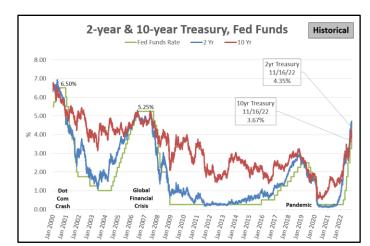

## Fed Unfiltered

Pete Sullivan Rate Analyst 206-502-3811 pete.sullivan@fedunfiltered.com

| Key Interest Rates                            | 11/15/22 | 11/16/22 | Change         |
|-----------------------------------------------|----------|----------|----------------|
| BSBY - 1-month                                | 3.83     | 3.83     | ♠ 0.01         |
| SOFR - Term Rate - 1-Month (CME Term SOFR)    | 3.86     | 3.87     | <b>↑</b> 0.01  |
| US Treasury - 3-Month                         | 4.31     | 4.32     | ♠ 0.01         |
| US Treasury - 2-Year                          | 4.37     | 4.35     | <b>(</b> 0.02) |
| US Treasury - 10-Year                         | 3.80     | 3.67     | <b>(</b> 0.13) |
| 3-Month / 10-year Treasury Yield Curve Spread | (0.51)   | (0.65)   | <b>(</b> 0.14) |
| 2-Year / 10-year Treasury Yield Curve Spread  | (0.57)   | (0.68)   | <b>(</b> 0.11) |