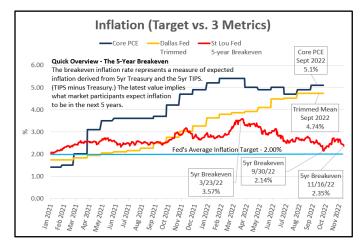

51)   | (0.65)   | <b>(</b> 0.14) |
| 2-Year / 10-year Treasury Yield Curve Spread  | (0.57)   | (0.68)   | <b>(</b> 0.11) |



## The Daily Trends Commentary is a Best Guess

Treasury rates reflect a lot of different conditions, including: (1) where people expect the economy to go; (2) where they expect interest rates to go; and (3) the amount of risk they associate with the uncertainty of #1 and #2.

Page 1 of 2

## Fed Unfiltered - Subscribe for \$25.00 a Year

- Fed Commentary, Pundit Free.
- A one-stop-shop for the interviews, speeches and essays of the 19 Fed officials.
- If you want to understand the direction of rates read what Policy Makers are saying, follow their forecasts.

DAILY TRENDS

11/16/22

Pete Sullivan Rate Analyst 206-502-3811 pete.sullivan@fedunfiltered.com













- Fed Commentary, Pundit Free.
- A one-stop-shop for the interviews, speeches and essays of the 19 Fed officials.
- If you want to understand the direction of rates read what Policy Makers are saying, follow their forecasts.