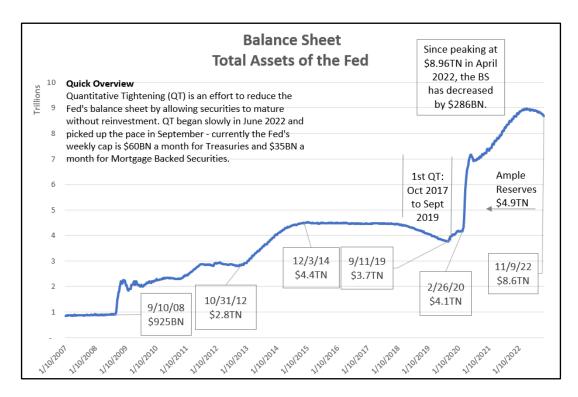

read what Policy Makers are saying, follow their forecasts.

**DAILY TRENDS** 

11/15/22 Pete Sullivan Rate Analyst

206-502-3811 pete.sullivan@fedunfiltered.com





- Fed Commentary, Pundit Free.
- A one-stop-shop for the interviews, speeches and essays of the 19 Fed officials.
- If you want to understand the direction of rates read what Policy Makers are saying, follow their forecasts.

Pete Sullivan Rate Analyst 206-502-3811 pete.sullivan@fedunfiltered.com

11/15/22





- Fed Commentary, Pundit Free.
- A one-stop-shop for the interviews, speeches and essays of the 19 Fed officials.
- If you want to understand the direction of rates read what Policy Makers are saying, follow their forecasts.



## Fed Unfiltered

Pete Sullivan Rate Analyst 206-502-3811 pete.sullivan@fedunfiltered.com



| Key Interest Rates                     | 11/8/22 | 11/9/22 | 11/10/22 | 11/14/22 | 11/15/22 | 5-Day<br>Change |
|----------------------------------------|---------|---------|----------|----------|----------|-----------------|
| Fed Funds Target Rate (FFTR)           | 4.00    | 4.00    | 4.00     | 4.00     | 4.00     | 0.00            |
| BSBY - Overnight                       | 3.871   | 3.869   | 3.868    | 3.869    | 3.871    | ♠ 0.001         |
| BSBY - 1-month                         | 3.857   | 3.841   | 3.830    | 3.812    | 3.826    | <b>(</b> 0.031) |
| SOFR - Overnight                       | 3.780   | 3.780   | 3.780    | 3.790    | 0.000    | ♠ 0.010         |
| SOFR - 30-Day Average                  | 3.169   | 3.193   | 3.218    | 3.316    | 3.341    | <b>↑</b> 0.172  |