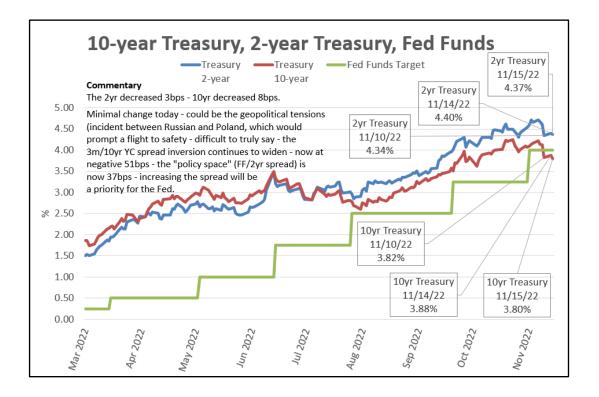

## Fed Unfiltered

Pete Sullivan Rate Analyst 206-502-3811 pete.sullivan@fedunfiltered.com

| Key Interest Rates                            | 11/14/22 | 11/15/22 | Change         |  |
|-----------------------------------------------|----------|----------|----------------|--|
| BSBY - 1-month                                | 3.81     | 3.83     | ♠ 0.01         |  |
| SOFR - Term Rate - 1-Month (CME Term SOFR)    | 3.81     | 3.86     | ♠ 0.05         |  |
| US Treasury - 3-Month                         | 4.34     | 4.31     | <b>(0.03)</b>  |  |
| US Treasury - 2-Year                          | 4.40     | 4.37     | <b>(</b> 0.03) |  |
| US Treasury - 10-Year                         | 3.88     | 3.80     | ₩ (0.08)       |  |
| 3-Month / 10-year Treasury Yield Curve Spread | (0.46)   | (0.51)   | <b>(</b> 0.05) |  |
| 2-Year / 10-year Treasury Yield Curve Spread  | (0.52)   | (0.57)   | <b>(</b> 0.05) |  |

## Fed Unfiltered

Pete Sullivan Rate Analyst 206-502-3811 pete.sullivan@fedunfiltered.com

| Key Interest Rates                     | 11/8/22 | 11/9/22 | 11/10/22 | 11/14/22 | 11/15/22 | 5-Day<br>Change |
|----------------------------------------|---------|---------|----------|----------|----------|-----------------|
| Fed Funds Target Rate (FFTR)           | 4.00    | 4.00    | 4.00     | 4.00     | 4.00     | 0.00            |
| BSBY - Overnight                       | 3.871   | 3.869   | 3.868    | 3.869    | 3.871    | ♠ 0.001         |
| BSBY - 1-month                         | 3.857   | 3.841   | 3.830    | 3.812    | 3.826    | <b>(</b> 0.031) |
| SOFR - Overnight                       | 3.780   | 3.780   | 3.780    | 3.790    | 0.000    | ♠ 0.010         |
| SOFR - 30-Day Average                  | 3.169   | 3.193   | 3.218    | 3.316    | 3.341    | <b>↑</b> 0.172  |
| SOFR - Term Rate - 1-Month             | 3.799   | 3.796   | 3.794    | 3.811    | 3.864    | 0.065           |
| US Treasury - 3-Month                  | 4.28    | 4.29    | 4.28     | 4.34     | 4.31     | ♠ 0.03          |
| US Treasury - 2-Year                   | 4.67    | 4.61    | 4.34     | 4.40     | 4.37     | <b>(0.30)</b>   |
| US Treasury - 10-Year                  | 4.14    | 4.12    | 3.82     | 3.88     | 3.80     | (0.34)          |
| US Treasury - 20-Year                  | 4.47    | 4.50    | 4.24     | 4.28     | 4.20     | <b>(</b> 0.27)  |
| YC Spread - 3-Month / 10-year Treasury | (0.14)  | (0.17)  | (0.46)   | (0.46)   | (0.51)   | <b>(</b> 0.37)  |
| YC Spread - 2-Year / 10-year Treasury  | (0.53)  | (0.49)  | (0.52)   | (0.52)   | (0.57)   | <b>(</b> 0.04)  |