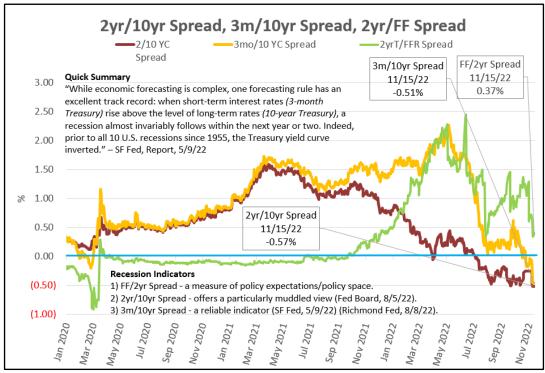

## Fed Unfiltered

Pete Sullivan Rate Analyst 206-502-3811 pete.sullivan@fedunfiltered.com

| Key Interest Rates                            | 11/14/22 | 11/15/22 | Change         |  |
|-----------------------------------------------|----------|----------|----------------|--|
| BSBY - 1-month                                | 3.81     | 3.83     | ♠ 0.01         |  |
| SOFR - Term Rate - 1-Month (CME Term SOFR)    | 3.81     | 3.86     | ♠ 0.05         |  |
| US Treasury - 3-Month                         | 4.34     | 4.31     | <b>(0.03)</b>  |  |
| US Treasury - 2-Year                          | 4.40     | 4.37     | <b>(</b> 0.03) |  |
| US Treasury - 10-Year                         | 3.88     | 3.80     | ₩ (0.08)       |  |
| 3-Month / 10-year Treasury Yield Curve Spread | (0.46)   | (0.51)   | <b>(</b> 0.05) |  |
| 2-Year / 10-year Treasury Yield Curve Spread  | (0.52)   | (0.57)   | <b>(</b> 0.05) |  |

## Fed Unfiltered

Pete Sullivan Rate Analyst 206-502-3811 pete.sullivan@fedunfiltered.com

| Key Interest Rates                     | 11/8/22 | 11/9/22 | 11/10/22 | 11/14/22 | 11/15/22 | 5-Day<br>Change |
|----------------------------------------|---------|---------|----------|----------|----------|-----------------|
| Fed Funds Target Rate (FFTR)           | 4.00    | 4.00    | 4.00     | 4.00     | 4.00     | 0.00            |
| BSBY - Overnight                       | 3.871   | 3.869   | 3.868    | 3.869    | 3.871    | ♠ 0.001         |
| BSBY - 1-month                         | 3.857   | 3.841   | 3.830    | 3.812    | 3.826    | <b>(</b> 0.031) |
| SOFR - Overnight                       | 3.780   | 3.780   | 3.780    | 3.790    | 0.000    | ♠ 0.010         |
| SOFR - 30-Day Average                  | 3.169   | 3.193   | 3.218    | 3.316    | 3.341    | <b>↑</b> 0.172  |
| SOFR - Term Rate - 1-Month             | 3.799   | 3.796   | 3.794    | 3.811    | 3.864    | 0.065           |
| US Treasury - 3-Month                  | 4.28    | 4.29    | 4.28     | 4.34     | 4.31     | ♠ 0.03          |
| US Treasury - 2-Year                   | 4.67    | 4.61    | 4.34     | 4.40     | 4.37     | <b>(0.30)</b>   |
| US Treasury - 10-Year                  | 4.14    | 4.12    | 3.82     | 3.88     | 3.80     | (0.34)          |
| US Treasury - 20-Year                  | 4.47    | 4.50    | 4.24     | 4.28     | 4.20     | <b>(</b> 0.27)  |
| YC Spread - 3-Month / 10-year Treasury | (0.14)  | (0.17)  | (0.46)   | (0.46)   | (0.51)   | <b>(</b> 0.37)  |
| YC Spread - 2-Year / 10-year Treasury  | (0.53)  | (0.49)  | (0.52)   | (0.52)   | (0.57)   | <b>(</b> 0.04)  |