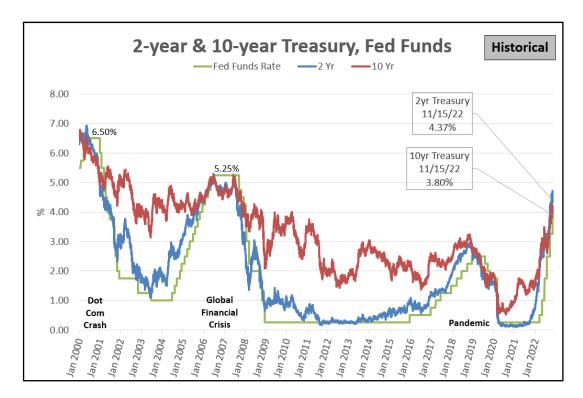

## Fed Unfiltered

Pete Sullivan Rate Analyst 206-502-3811 pete.sullivan@fedunfiltered.com

| Key Interest Rates                            | 11/14/22 | 11/15/22 | Change         |  |
|-----------------------------------------------|----------|----------|----------------|--|
| BSBY - 1-month                                | 3.81     | 3.83     | ♠ 0.01         |  |
| SOFR - Term Rate - 1-Month (CME Term SOFR)    | 3.81     | 3.86     | ♠ 0.05         |  |
| US Treasury - 3-Month                         | 4.34     | 4.31     | <b>(0.03)</b>  |  |
| US Treasury - 2-Year                          | 4.40     | 4.37     | <b>(</b> 0.03) |  |
| US Treasury - 10-Year                         | 3.88     | 3.80     | ₩ (0.08)       |  |
| 3-Month / 10-year Treasury Yield Curve Spread | (0.46)   | (0.51)   | <b>(</b> 0.05) |  |
| 2-Year / 10-year Treasury Yield Curve Spread  | (0.52)   | (0.57)   | <b>(</b> 0.05) |  |

## Fed Unfiltered

Pete Sullivan Rate Analyst 206-502-3811 pete.sullivan@fedunfiltered.com

| Key Interest Rates                     | 11/8/22 | 11/9/22 | 11/10/22 | 11/14/22 | 11/15/22 | 5-Day<br>Change |
|----------------------------------------|---------|---------|----------|----------|----------|-----------------|
| Fed Funds Target Rate (FFTR)           | 4.00    | 4.00    | 4.00     | 4.00     | 4.00     | 0.00            |
| BSBY - Overnight                       | 3.871   | 3.869   | 3.868    | 3.869    | 3.871    | ♠ 0.001         |
| BSBY - 1-month                         | 3.857   | 3.841   | 3.830    | 3.812    | 3.826    | <b>(</b> 0.031) |
| SOFR - Overnight                       | 3.780   | 3.780   | 3.780    | 3.790    | 0.000    | ♠ 0.010         |
| SOFR - 30-Day Average                  | 3.169   | 3.193   | 3.218    | 3.316    | 3.341    | <b>↑</b> 0.172  |
| SOFR - Term Rate - 1-Month             | 3.799   | 3.796   | 3.794    | 3.811    | 3.864    | 0.065           |
| US Treasury - 3-Month                  | 4.28    | 4.29    | 4.28     | 4.34     | 4.31     | ♠ 0.03          |
| US Treasury - 2-Year                   | 4.67    | 4.61    | 4.34     | 4.40     | 4.37     | <b>(0.30)</b>   |
| US Treasury - 10-Year                  | 4.14    | 4.12    | 3.82     | 3.88     | 3.80     | (0.34)          |
| US Treasury - 20-Year                  | 4.47    | 4.50    | 4.24     | 4.28     | 4.20     | <b>(</b> 0.27)  |
| YC Spread - 3-Month / 10-year Treasury | (0.14)  | (0.17)  | (0.46)   | (0.46)   | (0.51)   | <b>(</b> 0.37)  |
| YC Spread - 2-Year / 10-year Treasury  | (0.53)  | (0.49)  | (0.52)   | (0.52)   | (0.57)   | <b>(</b> 0.04)  |