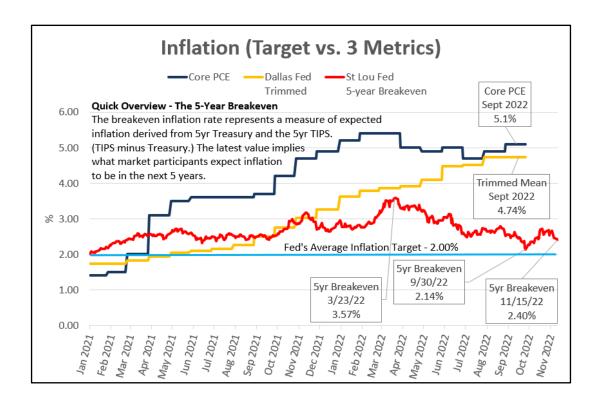

of rates read what Policy Makers are saying, follow their forecasts.

Pete Sullivan Rate Analyst

206-502-3811

11/15/22

pete.sullivan@fedunfiltered.com





- Fed Commentary, Pundit Free.
- A one-stop-shop for the interviews, speeches and essays of the 19 Fed officials.
- If you want to understand the direction of rates read what Policy Makers are saying, follow their forecasts.

**DAILY TRENDS** 

11/15/22 Pete Sullivan Rate Analyst

206-502-3811 pete.sullivan@fedunfiltered.com





- Fed Commentary, Pundit Free.
- A one-stop-shop for the interviews, speeches and essays of the 19 Fed officials.
- If you want to understand the direction of rates read what Policy Makers are saying, follow their forecasts.

Pete Sullivan Rate Analyst 206-502-3811 pete.sullivan@fedunfiltered.com

11/15/22





- Fed Commentary, Pundit Free.
- A one-stop-shop for the interviews, speeches and essays of the 19 Fed officials.
- If you want to understand the direction of rates read what Policy Makers are saying, follow their forecasts.



## Fed Unfiltered

Pete Sullivan Rate Analyst 206-502-3811 pete.sullivan@fedunfiltered.com



| Key Interest Rates                     | 11/8/22 | 11/9/22 | 11/10/22 | 11/14/22 | 11/15/22 | 5-Day<br>Change |
|----------------------------------------|---------|---------|----------|----------|----------|-----------------|
| Fed Funds Target Rate (FFTR)           | 4.00    | 4.00    | 4.00     | 4.00     | 4.00     | 0.00            |
| BSBY - Overnight                       | 3.871   | 3.869   | 3.868    | 3.869    | 3.871    | ♠ 0.001         |
| BSBY - 1-month