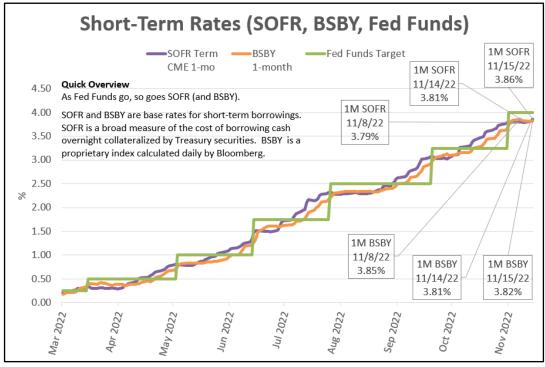

## Fed Unfiltered

Pete Sullivan Rate Analyst 206-502-3811 pete.sullivan@fedunfiltered.com

| Key Interest Rates                            | 11/14/22 | 11/15/22 | Change         |  |
|-----------------------------------------------|----------|----------|----------------|--|
| BSBY - 1-month                                | 3.81     | 3.83     | ♠ 0.01         |  |
| SOFR - Term Rate - 1-Month (CME Term SOFR)    | 3.81     | 3.86     | ♠ 0.05         |  |
| US Treasury - 3-Month                         | 4.34     | 4.31     | <b>(0.03)</b>  |  |
| US Treasury - 2-Year                          | 4.40     | 4.37     | <b>(</b> 0.03) |  |
| US Treasury - 10-Year                         | 3.88     | 3.80     | ₩ (0.08)       |  |
| 3-Month / 10-year Treasury Yield Curve Spread | (0.46)   | (0.51)   | <b>(</b> 0.05) |  |
| 2-Year / 10-year Treasury Yield Curve Spread  | (0.52)   | (0.57)   | <b>(</b> 0.05) |  |

## Fed Unfiltered

Pete Sullivan Rate Analyst 206-502-3811 pete.sullivan@fedunfiltered.com

| Key Interest Rates                     | 11/8/22 | 11/9/22 | 11/10/22 | 11/14/22 | 11/15/22 | 5-Day<br>Change |
|----------------------------------------|---------|---------|----------|----------|----------|-----------------|
| Fed Funds Target Rate (FFTR)           | 4.00    | 4.00    | 4.00     | 4.00     | 4.00     | 0.00            |
| BSBY - Overnight                       | 3.871   | 3.869   | 3.868    | 3.869    | 3.871    | ♠ 0.001         |
| BSBY - 1-month                         | 3.857   | 3.841   | 3.830    | 3.812    | 3.826    | <b>(</b> 0.031) |
| SOFR - Overnight                       | 3.780   | 3.780   | 3.780    | 3.790    | 0.000    | ♠ 0.010         |
| SOFR - 30-Day Average                  | 3.169   | 3.193   | 3.218    | 3.316    | 3.341    | <b>↑</b> 0.172  |
| SOFR - Term Rate - 1-Month             | 3.799   | 3.796   | 3.794    | 3.811    | 3.864    | 0.065           |
| US Treasury - 3-Month                  | 4.28    | 4.29    | 4.28     | 4.34     | 4.31     | ♠ 0.03          |
| US Treasury - 2-Year                   | 4.67    | 4.61    | 4.34     | 4.40     | 4.37     | <b>(0.30)</b>   |
| US Treasury - 10-Year                  | 4.14    | 4.12    | 3.82     | 3.88     | 3.80     | (0.34)          |
| US Treasury - 20-Year                  | 4.47    | 4.50    | 4.24     | 4.28     | 4.20     | <b>(</b> 0.27)  |
| YC Spread - 3-Month / 10-year Treasury | (0.14)  | (0.17)  | (0.46)   | (0.46)   | (0.51)   | <b>(</b> 0.37)  |
| YC Spread - 2-Year / 10-year Treasury  | (0.53)  | (0.49)  | (0.52)   | (0.52)   | (0.57)   | <b>(</b> 0.04)  |