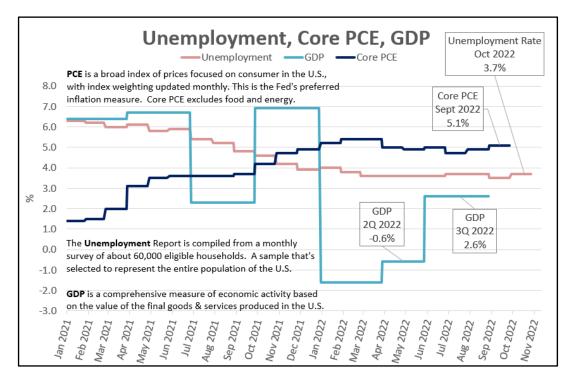

rates read what Policy Makers are saying, follow their forecasts.

Pete Sullivan Rate Analyst

206-502-3811

11/15/22

pete.sullivan@fedunfiltered.com





- Fed Commentary, Pundit Free.
- A one-stop-shop for the interviews, speeches and essays of the 19 Fed officials.
- If you want to understand the direction of rates read what Policy Makers are saying, follow their forecasts.

**DAILY TRENDS** 

11/15/22 Pete Sullivan Rate Analyst

206-502-3811 pete.sullivan@fedunfiltered.com





- Fed Commentary, Pundit Free.
- A one-stop-shop for the interviews, speeches and essays of the 19 Fed officials.
- If you want to understand the direction of rates read what Policy Makers are saying, follow their forecasts.

Pete Sullivan Rate Analyst 206-502-3811 pete.sullivan@fedunfiltered.com

11/15/22





- Fed Commentary, Pundit Free.
- A one-stop-shop for the interviews, speeches and essays of the 19 Fed officials.
- If you want to understand the direction of rates read what Policy Makers are saying, follow their forecasts.



## Fed Unfiltered

Pete Sullivan Rate Analyst 206-502-3811 pete.sullivan@fedunfiltered.com



| Key Interest Rates                     | 11/8/22 | 11/9/22 | 11/10/22 | 11/14/22 | 11/15/22 | 5-Day<br>Change |
|----------------------------------------|---------|---------|----------|----------|----------|-----------------|
| Fed Funds Target Rate (FFTR)           | 4.00    | 4.00    | 4.00     | 4.00     | 4.00     | 0.00            |
| BSBY - Overnight                       | 3.871   | 3.869   | 3.868    | 3.869    | 3.871    | ♠ 0.001         |
| BSBY - 1-month