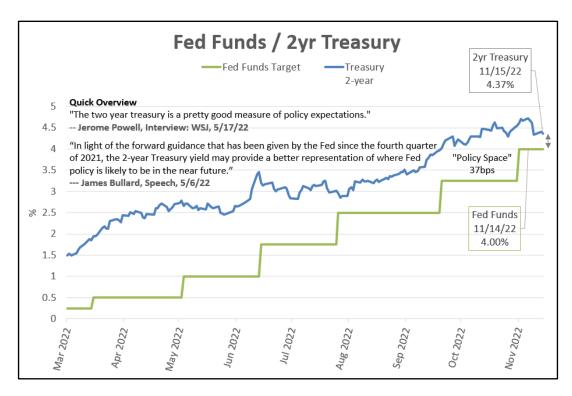

## Fed Unfiltered

Pete Sullivan Rate Analyst 206-502-3811 pete.sullivan@fedunfiltered.com

| Key Interest Rates                            | 11/14/22 | 11/15/22 | Change         |  |
|-----------------------------------------------|----------|----------|----------------|--|
| BSBY - 1-month                                | 3.81     | 3.83     | ♠ 0.01         |  |
| SOFR - Term Rate - 1-Month (CME Term SOFR)    | 3.81     | 3.86     | ♠ 0.05         |  |
| US Treasury - 3-Month                         | 4.34     | 4.31     | <b>(0.03)</b>  |  |
| US Treasury - 2-Year                          | 4.40     | 4.37     | <b>(</b> 0.03) |  |
| US Treasury - 10-Year                         | 3.88     | 3.80     | ₩ (0.08)       |  |
| 3-Month / 10-year Treasury Yield Curve Spread | (0.46)   | (0.51)   | <b>(</b> 0.05) |  |
| 2-Year / 10-year Treasury Yield Curve Spread  | (0.52)   | (0.57)   | <b>(</b> 0.05) |  |

## Fed Unfiltered

Pete Sullivan Rate Analyst 206-502-3811 pete.sullivan@fedunfiltered.com

| Key Interest Rates                     | 11/8/22 | 11/9/22 | 11/10/22 | 11/14/22 | 11/15/22 | 5-Day<br>Change |
|----------------------------------------|---------|---------|----------|----------|----------|-----------------|
| Fed Funds Target Rate (FFTR)           | 4.00    | 4.00    | 4.00     | 4.00     | 4.00     | 0.00            |
| BSBY - Overnight                       | 3.871   | 3.869   | 3.868    | 3.869    | 3.871    | ♠ 0.001         |
| BSBY - 1-month                         | 3.857   | 3.841   | 3.830    | 3.812    | 3.826    | <b>(</b> 0.031) |
| SOFR - Overnight                       | 3.780   | 3.780   | 3.780    | 3.790    | 0.000    | ♠ 0.010         |
| SOFR - 30-Day Average                  | 3.169   | 3.193   | 3.218    | 3.316    | 3.341    | <b>↑</b> 0.172  |
| SOFR - Term Rate - 1-Month             | 3.799   | 3.796   | 3.794    | 3.811    | 3.864    | 0.065           |
| US Treasury - 3-Month                  | 4.28    | 4.29    | 4.28     | 4.34     | 4.31     | ♠ 0.03          |
| US Treasury - 2-Year                   | 4.67    | 4.61    | 4.34     | 4.40     | 4.37     | <b>(0.30)</b>   |
| US Treasury - 10-Year                  | 4.14    | 4.12    | 3.82     | 3.88     | 3.80     | (0.34)          |
| US Treasury - 20-Year                  | 4.47    | 4.50    | 4.24     | 4.28     | 4.20     | <b>(</b> 0.27)  |
| YC Spread - 3-Month / 10-year Treasury | (0.14)  | (0.17)  | (0.46)   | (0.46)   | (0.51)   | <b>(</b> 0.37)  |
| YC Spread - 2-Year / 10-year Treasury  | (0.53)  | (0.49)  | (0.52)   | (0.52)   | (0.57)   | <b>(</b> 0.04)  |