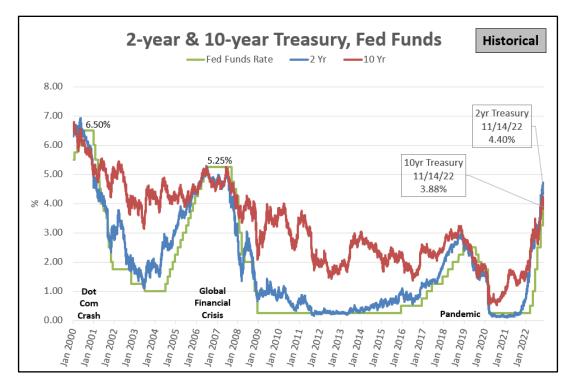

## Fed Unfiltered

Pete Sullivan Rate Analyst 206-502-3811 pete.sullivan@fedunfiltered.com

| Key Interest Rates                            | 11/10/22 | 11/14/22 | Change         |  |
|-----------------------------------------------|----------|----------|----------------|--|
| BSBY - 1-month                                | 3.83     | 3.81     | <b>(</b> 0.02) |  |
| SOFR - Term Rate - 1-Month (CME Term SOFR)    | 3.79     | 3.81     | ♠ 0.02         |  |
| US Treasury - 3-Month                         | 4.28     | 4.34     | <b>♠</b> 0.06  |  |
| US Treasury - 2-Year                          | 4.34     | 4.40     | <b>0.06</b>    |  |
| US Treasury - 10-Year                         | 3.82     | 3.88     | ♠ 0.06         |  |
| 3-Month / 10-year Treasury Yield Curve Spread | (0.46)   | (0.46)   | 0.00           |  |
| 2-Year / 10-year Treasury Yield Curve Spread  | (0.52)   | (0.52)   | 0.00           |  |

## Fed Unfiltered

Pete Sullivan Rate Analyst 206-502-3811 pete.sullivan@fedunfiltered.com

| Key Interest Rates                     | 11/7/22 | 11/8/22 | 11/9/22 | 11/10/22 | 11/14/22 | 5-Day<br>Change |
|----------------------------------------|---------|---------|---------|----------|----------|-----------------|
| Fed Funds Target Rate (FFTR)           | 4.00    | 4.00    | 4.00    | 4.00     | 4.00     | 0.00            |
| BSBY - Overnight                       | 3.824   | 3.871   | 3.869   | 3.868    | 3.869    | ♠ 0.046         |
| BSBY - 1-month                         | 3.851   | 3.857   | 3.841   | 3.830    | 3.812    | <b>(</b> 0.039) |
| SOFR - Overnight                       | 3.780   | 3.780   | 3.780   | 3.780    | 0.000    | 0.000           |
| SOFR - 30-Day Average                  | 3.145   | 3.169   | 3.193   | 3.218    | 3.316    | <b>↑</b> 0.172  |
| SOFR - Term Rate - 1-Month             | 3.801   | 3.799   | 3.796   | 3.794    | 3.811    | <b>0.010</b>    |
| US Treasury - 3-Month                  | 4.29    | 4.28    | 4.29    | 4.28     | 4.34     | ♠ 0.05          |
| US Treasury - 2-Year                   | 4.72    | 4.67    | 4.61    | 4.34     | 4.40     | <b>(</b> 0.32)  |
| US Treasury - 10-Year                  | 4.22    | 4.14    | 4.12    | 3.82     | 3.88     | (0.34)          |
| US Treasury - 20-Year                  | 4.55    | 4.47    | 4.50    | 4.24     | 4.28     | <b>(</b> 0.27)  |
| YC Spread - 3-Month / 10-year Treasury | (0.07)  | (0.14)  | (0.17)  | (0.46)   | (0.46)   | <b>(</b> 0.39)  |
| YC Spread - 2-Year / 10-year Treasury  | (0.50)  | (0.53)  | (0.49)  | (0.52)   | (0.52)   | <b>(</b> 0.02)  |