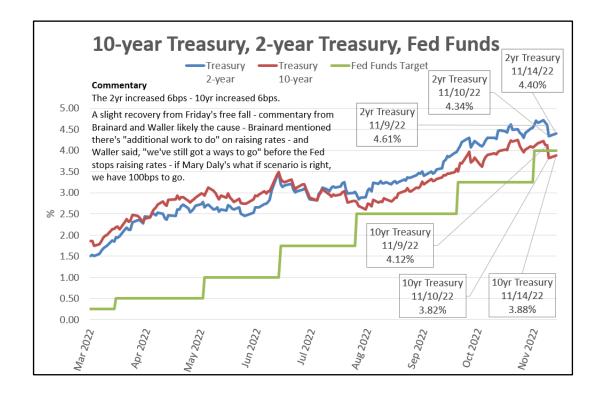

## Fed Unfiltered

Pete Sullivan Rate Analyst 206-502-3811 pete.sullivan@fedunfiltered.com

| Key Interest Rates                            | 11/10/22 | 11/14/22 | Change         |  |
|-----------------------------------------------|----------|----------|----------------|--|
| BSBY - 1-month                                | 3.83     | 3.81     | <b>(</b> 0.02) |  |
| SOFR - Term Rate - 1-Month (CME Term SOFR)    | 3.79     | 3.81     | ♠ 0.02         |  |
| US Treasury - 3-Month                         | 4.28     | 4.34     | <b>♠</b> 0.06  |  |
| US Treasury - 2-Year                          | 4.34     | 4.40     | <b>0.06</b>    |  |
| US Treasury - 10-Year                         | 3.82     | 3.88     | ♠ 0.06         |  |
| 3-Month / 10-year Treasury Yield Curve Spread | (0.46)   | (0.46)   | 0.00           |  |
| 2-Year / 10-year Treasury Yield Curve Spread  | (0.52)   | (0.52)   | 0.00           |  |

## Fed Unfiltered

Pete Sullivan Rate Analyst 206-502-3811 pete.sullivan@fedunfiltered.com

| Key Interest Rates                     | 11/7/22 | 11/8/22 | 11/9/22 | 11/10/22 | 11/14/22 | 5-Day<br>Change |
|----------------------------------------|---------|---------|---------|----------|----------|-----------------|
| Fed Funds Target Rate (FFTR)           | 4.00    | 4.00    | 4.00    | 4.00     | 4.00     | 0.00            |
| BSBY - Overnight                       | 3.824   | 3.871   | 3.869   | 3.868    | 3.869    | ♠ 0.046         |
| BSBY - 1-month                         | 3.851   | 3.857   | 3.841   | 3.830    | 3.812    | <b>(</b> 0.039) |
| SOFR - Overnight                       | 3.780   | 3.780   | 3.780   | 3.780    | 0.000    | 0.000           |
| SOFR - 30-Day Average                  | 3.145   | 3.169   | 3.193   | 3.218    | 3.316    | <b>↑</b> 0.172  |
| SOFR - Term Rate - 1-Month             | 3.801   | 3.799   | 3.796   | 3.794    | 3.811    | <b>0.010</b>    |
| US Treasury - 3-Month                  | 4.29    | 4.28    | 4.29    | 4.28     | 4.34     | ♠ 0.05          |
| US Treasury - 2-Year                   | 4.72    | 4.67    | 4.61    | 4.34     | 4.40     | <b>(</b> 0.32)  |
| US Treasury - 10-Year                  | 4.22    | 4.14    | 4.12    | 3.82     | 3.88     | (0.34)          |
| US Treasury - 20-Year                  | 4.55    | 4.47    | 4.50    | 4.24     | 4.28     | <b>(</b> 0.27)  |
| YC Spread - 3-Month / 10-year Treasury | (0.07)  | (0.14)  | (0.17)  | (0.46)   | (0.46)   | <b>(</b> 0.39)  |
| YC Spread - 2-Year / 10-year Treasury  | (0.50)  | (0.53)  | (0.49)  | (0.52)   | (0.52)   | <b>(</b> 0.02)  |