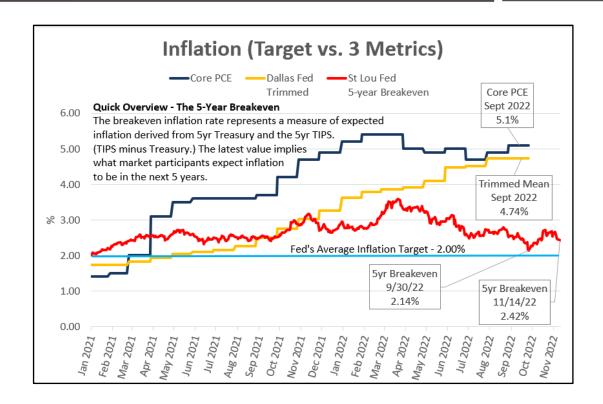

## The Daily Trends Commentary is a Best Guess

Treasury rates reflect a lot of different conditions, including: (1) where people expect the economy to go; (2) where they expect interest rates to go; and (3) the amount of risk they associate with the uncertainty of #1 and #2.