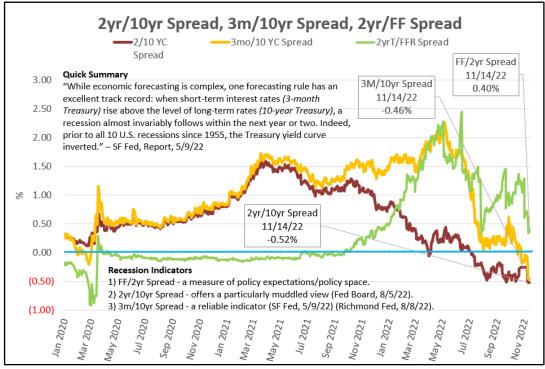

## Fed Unfiltered

Pete Sullivan Rate Analyst 206-502-3811 pete.sullivan@fedunfiltered.com

| Key Interest Rates                            | 11/10/22 | 11/14/22 | Change         |  |
|-----------------------------------------------|----------|----------|----------------|--|
| BSBY - 1-month                                | 3.83     | 3.81     | <b>(</b> 0.02) |  |
| SOFR - Term Rate - 1-Month (CME Term SOFR)    | 3.79     | 3.81     | ♠ 0.02         |  |
| US Treasury - 3-Month                         | 4.28     | 4.34     | <b>♠</b> 0.06  |  |
| US Treasury - 2-Year                          | 4.34     | 4.40     | <b>0.06</b>    |  |
| US Treasury - 10-Year                         | 3.82     | 3.88     | ♠ 0.06         |  |
| 3-Month / 10-year Treasury Yield Curve Spread | (0.46)   | (0.46)   | 0.00           |  |
| 2-Year / 10-year Treasury Yield Curve Spread  | (0.52)   | (0.52)   | 0.00           |  |

## Fed Unfiltered

Pete Sullivan Rate Analyst 206-502-3811 pete.sullivan@fedunfiltered.com

| Key Interest Rates                     | 11/7/22 | 11/8/22 | 11/9/22 | 11/10/22 | 11/14/22 | 5-Day<br>Change |
|----------------------------------------|---------|---------|---------|----------|----------|-----------------|
| Fed Funds Target Rate (FFTR)           | 4.00    | 4.00    | 4.00    | 4.00     | 4.00     | 0.00            |
| BSBY - Overnight                       | 3.824   | 3.871   | 3.869   | 3.868    | 3.869    | ♠ 0.046         |
| BSBY - 1-month                         | 3.851   | 3.857   | 3.841   | 3.830    | 3.812    | <b>(</b> 0.039) |
| SOFR - Overnight                       | 3.780   | 3.780   | 3.780   | 3.780    | 0.000    | 0.000           |
| SOFR - 30-Day Average                  | 3.145   | 3.169   | 3.193   | 3.218    | 3.316    | <b>↑</b> 0.172  |
| SOFR - Term Rate - 1-Month             | 3.801   | 3.799   | 3.796   | 3.794    | 3.811    | <b>0.010</b>    |
| US Treasury - 3-Month                  | 4.29    | 4.28    | 4.29    | 4.28     | 4.34     | ♠ 0.05          |
| US Treasury - 2-Year                   | 4.72    | 4.67    | 4.61    | 4.34     | 4.40     | <b>(</b> 0.32)  |
| US Treasury - 10-Year                  | 4.22    | 4.14    | 4.12    | 3.82     | 3.88     | (0.34)          |
| US Treasury - 20-Year                  | 4.55    | 4.47    | 4.50    | 4.24     | 4.28     | <b>(</b> 0.27)  |
| YC Spread - 3-Month / 10-year Treasury | (0.07)  | (0.14)  | (0.17)  | (0.46)   | (0.46)   | <b>(</b> 0.39)  |
| YC Spread - 2-Year / 10-year Treasury  | (0.50)  | (0.53)  | (0.49)  | (0.52)   | (0.52)   | <b>(</b> 0.02)  |