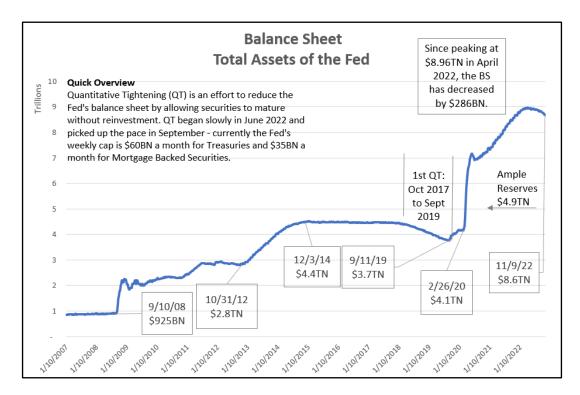

es read what Policy Makers are saying, follow their forecasts.

**DAILY TRENDS** 11/14/22

Pete Sullivan Rate Analyst 206-502-3811 pete.sullivan@fedunfiltered.com





- Fed Commentary, Pundit Free.
- A one-stop-shop for the interviews, speeches and essays of the 19 Fed officials.
- If you want to understand the direction of rates read what Policy Makers are saying, follow their forecasts.

Pete Sullivan Rate Analyst 206-502-3811

11/14/22

pete.sullivan@fedunfiltered.com





- Fed Commentary, Pundit Free.
- A one-stop-shop for the interviews, speeches and essays of the 19 Fed officials.
- If you want to understand the direction of rates read what Policy Makers are saying, follow their forecasts.

## Fed Unfiltered

Pete Sullivan Rate Analyst 206-502-3811 pete.sullivan@fedunfiltered.com



| Key Interest Rates                     | 11/7/22 | 11/8/22 | 11/9/22 | 11/10/22 | 11/14/22 | 5-Day<br>Change |
|----------------------------------------|---------|---------|---------|----------|----------|-----------------|
| Fed Funds Target Rate (FFTR)           | 4.00    | 4.00    | 4.00    | 4.00     | 4.00     | 0.00            |
| BSBY - Overnight                       | 3.824   | 3.871   | 3.869   | 3.868    | 3.869    | ♠ 0.046         |
| BSBY - 1-month                         | 3.851   | 3.857   | 3.841   | 3.830    | 3.812    | <b>(</b> 0.039) |
| SOFR - Overnight                       | 3.780   | 3.780   | 3.780   | 3.780    | 0.000    | 0.000           |
| SOFR - 30-Day Average                  | 3.145   | 3.169   | 3.193   | 3.218    | 3.316    | <b>↑</b> 0.172  |
| SOFR