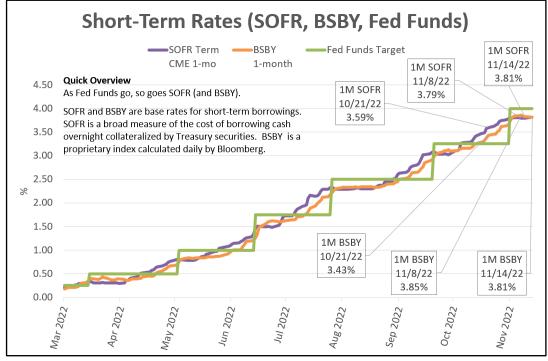

## Fed Unfiltered

Pete Sullivan Rate Analyst 206-502-3811 pete.sullivan@fedunfiltered.com

| Key Interest Rates                            | 11/10/22 | 11/14/22 | Change         |  |
|-----------------------------------------------|----------|----------|----------------|--|
| BSBY - 1-month                                | 3.83     | 3.81     | <b>(</b> 0.02) |  |
| SOFR - Term Rate - 1-Month (CME Term SOFR)    | 3.79     | 3.81     | ♠ 0.02         |  |
| US Treasury - 3-Month                         | 4.28     | 4.34     | <b>♠</b> 0.06  |  |
| US Treasury - 2-Year                          | 4.34     | 4.40     | <b>0.06</b>    |  |
| US Treasury - 10-Year                         | 3.82     | 3.88     | ♠ 0.06         |  |
| 3-Month / 10-year Treasury Yield Curve Spread | (0.46)   | (0.46)   | 0.00           |  |
| 2-Year / 10-year Treasury Yield Curve Spread  | (0.52)   | (0.52)   | 0.00           |  |

## Fed Unfiltered

Pete Sullivan Rate Analyst 206-502-3811 pete.sullivan@fedunfiltered.com

| Key Interest Rates                     | 11/7/22 | 11/8/22 | 11/9/22 | 11/10/22 | 11/14/22 | 5-Day<br>Change |
|----------------------------------------|---------|---------|---------|----------|----------|-----------------|
| Fed Funds Target Rate (FFTR)           | 4.00    | 4.00    | 4.00    | 4.00     | 4.00     | 0.00            |
| BSBY - Overnight                       | 3.824   | 3.871   | 3.869   | 3.868    | 3.869    | ♠ 0.046         |
| BSBY - 1-month                         | 3.851   | 3.857   | 3.841   | 3.830    | 3.812    | <b>(</b> 0.039) |
| SOFR - Overnight                       | 3.780   | 3.780   | 3.780   | 3.780    | 0.000    | 0.000           |
| SOFR - 30-Day Average                  | 3.145   | 3.169   | 3.193   | 3.218    | 3.316    | <b>↑</b> 0.172  |
| SOFR - Term Rate - 1-Month             | 3.801   | 3.799   | 3.796   | 3.794    | 3.811    | <b>0.010</b>    |
| US Treasury - 3-Month                  | 4.29    | 4.28    | 4.29    | 4.28     | 4.34     | ♠ 0.05          |
| US Treasury - 2-Year                   | 4.72    | 4.67    | 4.61    | 4.34     | 4.40     | <b>(</b> 0.32)  |
| US Treasury - 10-Year                  | 4.22    | 4.14    | 4.12    | 3.82     | 3.88     | (0.34)          |
| US Treasury - 20-Year                  | 4.55    | 4.47    | 4.50    | 4.24     | 4.28     | <b>(</b> 0.27)  |
| YC Spread - 3-Month / 10-year Treasury | (0.07)  | (0.14)  | (0.17)  | (0.46)   | (0.46)   | <b>(</b> 0.39)  |
| YC Spread - 2-Year / 10-year Treasury  | (0.50)  | (0.53)  | (0.49)  | (0.52)   | (0.52)   | <b>(</b> 0.02)  |