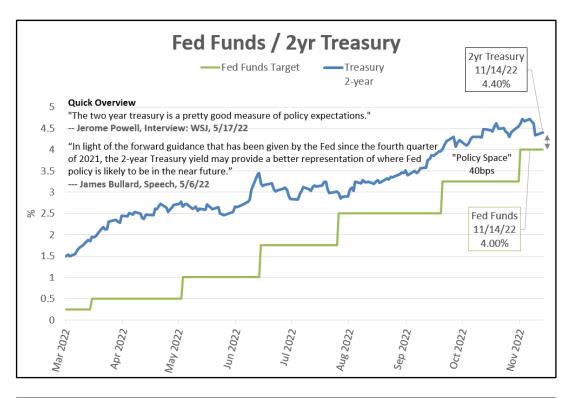

## Fed Unfiltered

Pete Sullivan Rate Analyst 206-502-3811 pete.sullivan@fedunfiltered.com

| Key Interest Rates                            | 11/10/22 | 11/14/22 | Change         |  |
|-----------------------------------------------|----------|----------|----------------|--|
| BSBY - 1-month                                | 3.83     | 3.81     | <b>(</b> 0.02) |  |
| SOFR - Term Rate - 1-Month (CME Term SOFR)    | 3.79     | 3.81     | ♠ 0.02         |  |
| US Treasury - 3-Month                         | 4.28     | 4.34     | <b>♠</b> 0.06  |  |
| US Treasury - 2-Year                          | 4.34     | 4.40     | <b>0.06</b>    |  |
| US Treasury - 10-Year                         | 3.82     | 3.88     | ♠ 0.06         |  |
| 3-Month / 10-year Treasury Yield Curve Spread | (0.46)   | (0.46)   | 0.00           |  |
| 2-Year / 10-year Treasury Yield Curve Spread  | (0.52)   | (0.52)   | 0.00           |  |

## Fed Unfiltered

Pete Sullivan Rate Analyst 206-502-3811 pete.sullivan@fedunfiltered.com

| Key Interest Rates                     | 11/7/22 | 11/8/22 | 11/9/22 | 11/10/22 | 11/14/22 | 5-Day<br>Change |
|----------------------------------------|---------|---------|---------|----------|----------|-----------------|
| Fed Funds Target Rate (FFTR)           | 4.00    | 4.00    | 4.00    | 4.00     | 4.00     | 0.00            |
| BSBY - Overnight                       | 3.824   | 3.871   | 3.869   | 3.868    | 3.869    | ♠ 0.046         |
| BSBY - 1-month                         | 3.851   | 3.857   | 3.841   | 3.830    | 3.812    | <b>(</b> 0.039) |
| SOFR - Overnight                       | 3.780   | 3.780   | 3.780   | 3.780    | 0.000    | 0.000           |
| SOFR - 30-Day Average                  | 3.145   | 3.169   | 3.193   | 3.218    | 3.316    | <b>↑</b> 0.172  |
| SOFR - Term Rate - 1-Month             | 3.801   | 3.799   | 3.796   | 3.794    | 3.811    | <b>0.010</b>    |
| US Treasury - 3-Month                  | 4.29    | 4.28    | 4.29    | 4.28     | 4.34     | ♠ 0.05          |
| US Treasury - 2-Year                   | 4.72    | 4.67    | 4.61    | 4.34     | 4.40     | <b>(</b> 0.32)  |
| US Treasury - 10-Year                  | 4.22    | 4.14    | 4.12    | 3.82     | 3.88     | (0.34)          |
| US Treasury - 20-Year                  | 4.55    | 4.47    | 4.50    | 4.24     | 4.28     | <b>(</b> 0.27)  |
| YC Spread - 3-Month / 10-year Treasury | (0.07)  | (0.14)  | (0.17)  | (0.46)   | (0.46)   | <b>(</b> 0.39)  |
| YC Spread - 2-Year / 10-year Treasury  | (0.50)  | (0.53)  | (0.49)  | (0.52)   | (0.52)   | <b>(</b> 0.02)  |