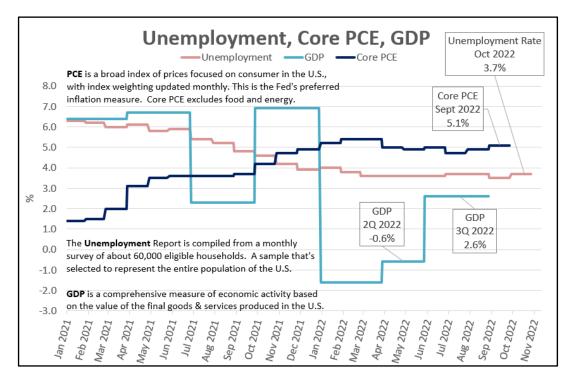

of rates read what Policy Makers are saying, follow their forecasts.

11/14/22

Pete Sullivan Rate Analyst 206-502-3811 pete.sullivan@fedunfiltered.com





- Fed Commentary, Pundit Free.
- A one-stop-shop for the interviews, speeches and essays of the 19 Fed officials.
- If you want to understand the direction of rates read what Policy Makers are saying, follow their forecasts.

**DAILY TRENDS** 11/14/22

Pete Sullivan Rate Analyst 206-502-3811 pete.sullivan@fedunfiltered.com





- Fed Commentary, Pundit Free.
- A one-stop-shop for the interviews, speeches and essays of the 19 Fed officials.
- If you want to understand the direction of rates read what Policy Makers are saying, follow their forecasts.

Pete Sullivan Rate Analyst 206-502-3811

11/14/22

pete.sullivan@fedunfiltered.com





- Fed Commentary, Pundit Free.
- A one-stop-shop for the interviews, speeches and essays of the 19 Fed officials.
- If you want to understand the direction of rates read what Policy Makers are saying, follow their forecasts.

## Fed Unfiltered

Pete Sullivan Rate Analyst 206-502-3811 pete.sullivan@fedunfiltered.com



| Key Interest Rates                     | 11/7/22 | 11/8/22 | 11/9/22 | 11/10/22 | 11/14/22 | 5-Day<br>Change |
|----------------------------------------|---------|---------|---------|----------|----------|-----------------|
| Fed Funds Target Rate (FFTR)           | 4.00    | 4.00    | 4.00    | 4.00     | 4.00     | 0.00            |
| BSBY - Overnight                       | 3.824   | 3.871   | 3.869   | 3.868    | 3.869    | ♠ 0.046         |
| BSBY - 1-month