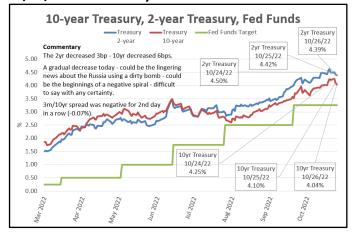

The Week

Pete Sullivan Rate Analyst 206-502-3811 pete.sullivan@fedunfiltered.com

## Daily Trends - The Week (October 24-28)

## 10/24/22 - Monday



## 10/25/22 - Tuesday



## 10/26/22 - Wednesday



## 10/27/22 - Thursday



## 10/28/22 - Friday



#### **Table**

| Key Interest Rates                     | 10/24/22 | 10/25/22 | 10/26/22 | <u>10/27/22</u> | 10/28/22 | 5-Day<br>Change |
|----------------------------------------|----------|----------|----------|-----------------|----------|-----------------|
| Fed Funds Target Rate (FFTR)           | 3.25     | 3.25     | 3.25     | 3.25            | 3.25     | 0.00            |
| BSBY - Overnight                       | 3.104    | 3.102    | 3.103    | 3.104           | 3.103    | <b>(</b> 0.001) |
| BSBY - 1-month                         | 3.460    | 3.460    | 3.505    | 3.542           | 3.615    | <b>0.155</b>    |
| SOFR - Overnight                       | 3.010    | 3.020    | 3.030    | 3.040           | 3.050    | <b>0.040</b>