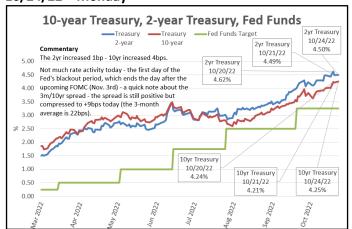

The Week

Pete Sullivan Rate Analyst 206-502-3811 pete.sullivan@fedunfiltered.com

## Daily Trends - The Week (October 24-28)

## 10/24/22 - Monday



## 10/25/22 - Tuesday



## 10/26/22 - Wednesday



## 10/27/22 - Thursday



## 10/28/22 - Friday



#### **Table**

| Key Interest Rates                     | 10/24/22 | 10/25/22 | 10/26/22 | <u>10/27/22</u> | 10/28/22 | 5-Day<br>Change |
|----------------------------------------|----------|----------|----------|-----------------|----------|-----------------|
| Fed Funds Target Rate (FFTR)           | 3.25     | 3.25     | 3.25     | 3.25            | 3.25     | 0.00            |
| BSBY - Overnight                       | 3.104    | 3.102    | 3.103    | 3.104           | 3.103    | <b>(</b> 0.001) |
| BSBY - 1-month                         | 3.460    | 3.460    | 3.505    | 3.542           | 3.615    | <b>0.155</b>    |
| SOFR - Overnight                       | 3.010    | 3.020    |