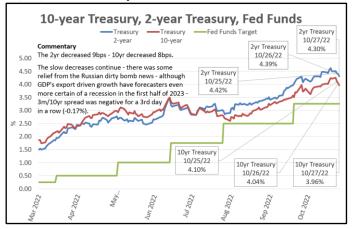

The Week

Pete Sullivan Rate Analyst 206-502-3811 pete.sullivan@fedunfiltered.com

## Daily Trends - The Week (October 24-28)

## 10/24/22 - Monday



## 10/25/22 - Tuesday



## 10/26/22 - Wednesday



## 10/27/22 - Thursday



## 10/28/22 - Friday



#### **Table**

| Key Interest Rates                     | 10/24/22 | 10/25/22 | 10/26/22 | <u>10/27/22</u> | 10/28/22 | 5-Day<br>Change |
|----------------------------------------|----------|----------|----------|-----------------|----------|-----------------|
| Fed Funds Target Rate (FFTR)           | 3.25     | 3.25     | 3.25     | 3.25            | 3.25     | 0.00            |
| BSBY - Overnight                       | 3.104    | 3.102    | 3.103    | 3.104           | 3.103    | <b>(</b> 0.001) |
| BSBY - 1-month                         | 3.460    | 3.460    | 3.505    | 3.542           | 3.615    | <b>0.155</b>    |
| SOFR - Overnight                       | 3.010    | 3.020    | 3.030    | 3.040           | 3.050    | <b>0.040</b>    |
| SOFR - 30-Day Aver