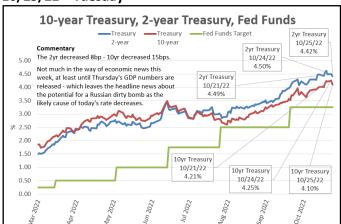

The Week

Pete Sullivan Rate Analyst 206-502-3811 pete.sullivan@fedunfiltered.com

## Daily Trends - The Week (October 24-28)

## 10/24/22 - Monday



## 10/25/22 - Tuesday



## 10/26/22 - Wednesday



## 10/27/22 - Thursday



## 10/28/22 - Friday



#### **Table**

| Key Interest Rates                     | 10/24/22 | 10/25/22 | 10/26/22 | <u>10/27/22</u> | 10/28/22 | 5-Day<br>Change |
|----------------------------------------|----------|----------|----------|-----------------|----------|-----------------|
| Fed Funds Target Rate (FFTR)           | 3.25     | 3.25     | 3.25     | 3.25            | 3.25     | 0.00            |
| BSBY - Overnight                       | 3.104    | 3.102    | 3.103    | 3.104           | 3.103    | <b>(</b> 0.001) |
| BSBY - 1-month                         | 3.460    | 3.460    | 3.505    | 3.542           | 3.615    | <b>0.155</b>    |
| SOFR - Overnight                       | 3.010    | 3.020    | 3.030    | 3.040