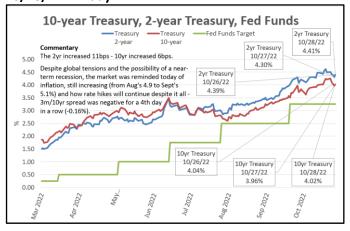

#### **Table**

| Key Interest Rates                     | 10/24/22 | 10/25/22 | 10/26/22 | <u>10/27/22</u> | 10/28/22 | 5-Day<br>Change |
|----------------------------------------|----------|----------|----------|-----------------|----------|-----------------|
| Fed Funds Target Rate (FFTR)           | 3.25     | 3.25     | 3.25     | 3.25            | 3.25     | 0.00            |
| BSBY - Overnight                       | 3.104    | 3.102    | 3.103    | 3.104           | 3.103    | <b>(</b> 0.001) |
| BSBY - 1-month                         | 3.460    | 3.460    | 3.505    | 3.542           | 3.615    | <b>0.155</b>    |
| SOFR - Overnight                       | 3.010    | 3.020    | 3.030    | 3.040           | 3.050    | <b>0.040</b>    |
| SOFR - 30-Day Average                  | 3.025    | 3.025    | 3.026    | 3.028           | 3.030    | 0.005           |
| SOFR - Term Rate - 1-Month             | 3.627    | 3.646    | 3.669    | 3.729           | 3.744    | ♠ 0.117         |
| US Treasury - 3-Month                  | 4.16     | 4.14     | 4.11     | 4.13            | 4.18     | ♠ 0.02          |
| US Treasury - 2-Year                   | 4.50     | 4.42     | 4.39     | 4.30            | 4.41     | <b>4</b> (0.09) |
| US Treasury - 10-Year                  | 4.25     | 4.10     | 4.04     | 3.96            | 4.02     | <b>(</b> 0.23)  |
| US Treasury - 20-Year                  | 4.59     | 4.45     | 4.38     | 4.32            | 4.38     | (0.21)          |
| YC Spread - 3-Month / 10-year Treasury | 0.09     | (0.04)   | (0.07)   | (0.17)          | (0.16)   | <b>(</b> 0.25)  |
| YC Spread - 2-Year / 10-year Treasury  | (0.25)   | (0.32)   | (0.35)   | (0.34)          | (0.39)   | (0.14)          |